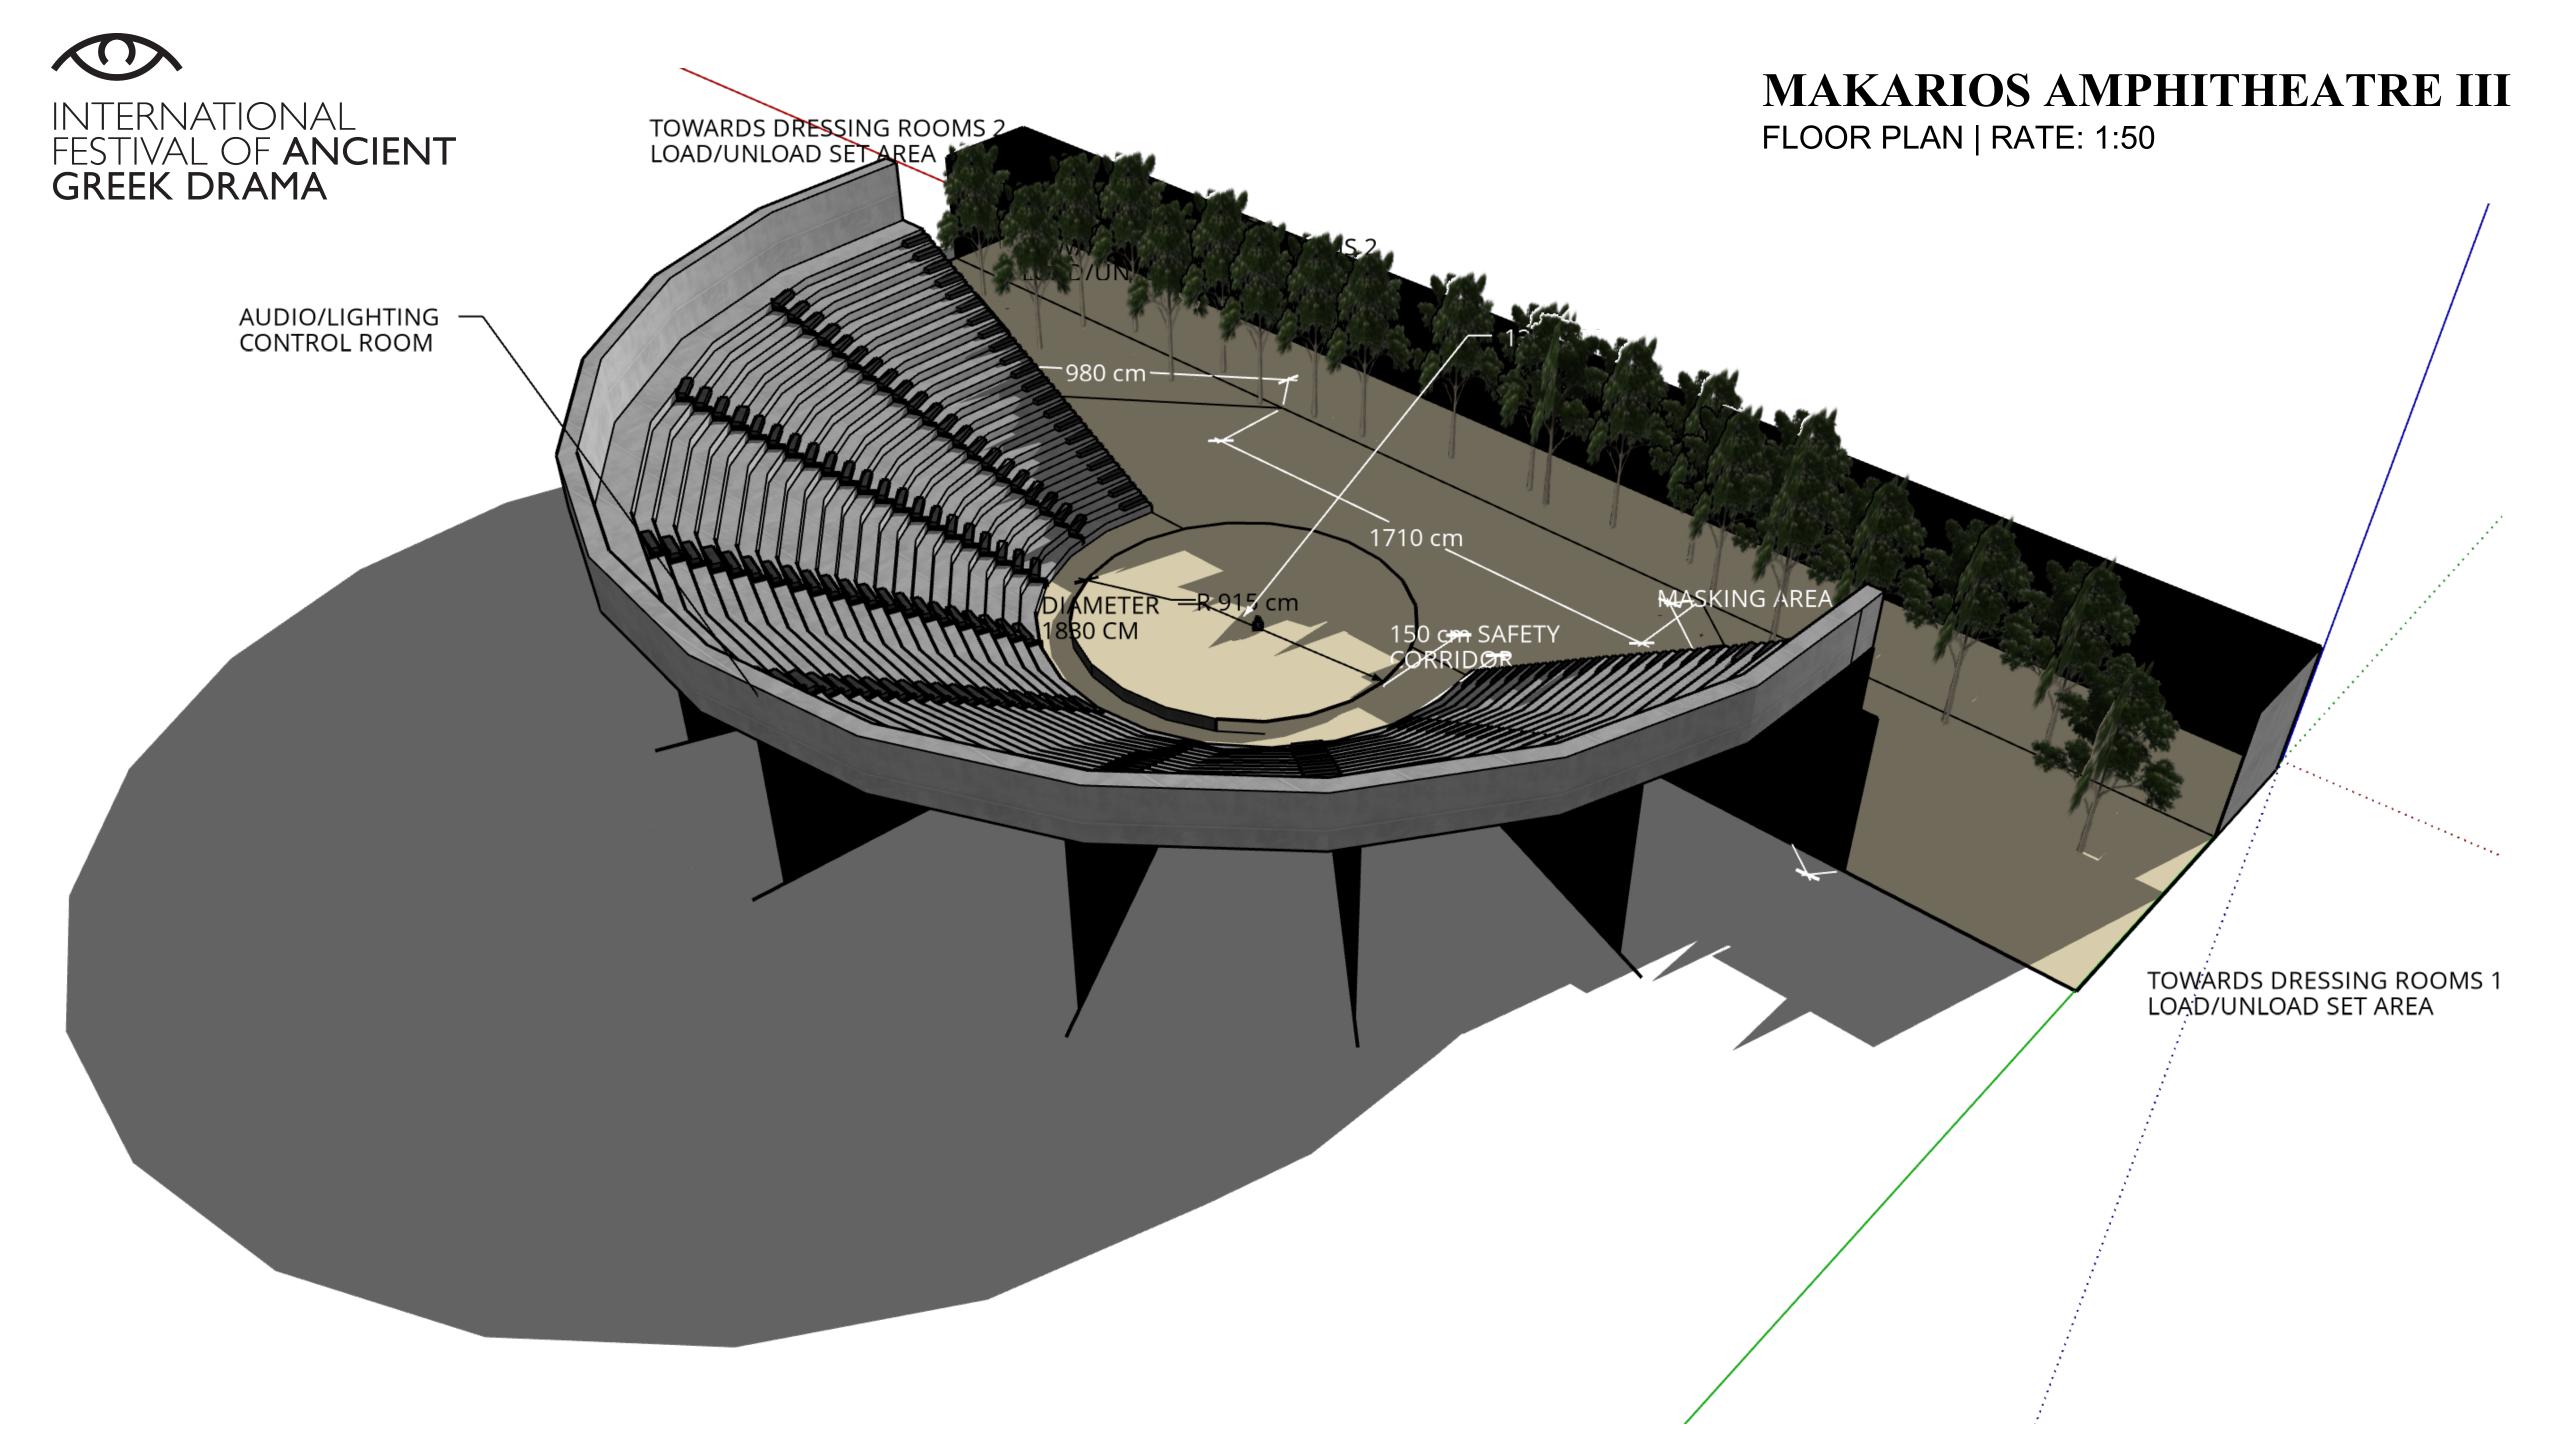

## **SEATING**

There is a ranked auditorium with a capacity of 1,583 people.

### MASKING **V**

There is a masking backdrop of black panels in an area of 17,10x 9,80 A range of trees is located at the front of the masking.

# LIGHTING **V**

Absolute dark is not feasible as this is an open-air venue.

The lighting control position is located at the rear of the auditorium.

Lanterns are rigged as per the supplied diagram.

Additional lanterns can be added according to production needs.

# SOUND **V**

The sound control position is located at the rear of the auditorium.

The control system will be according to the specifications of the show.