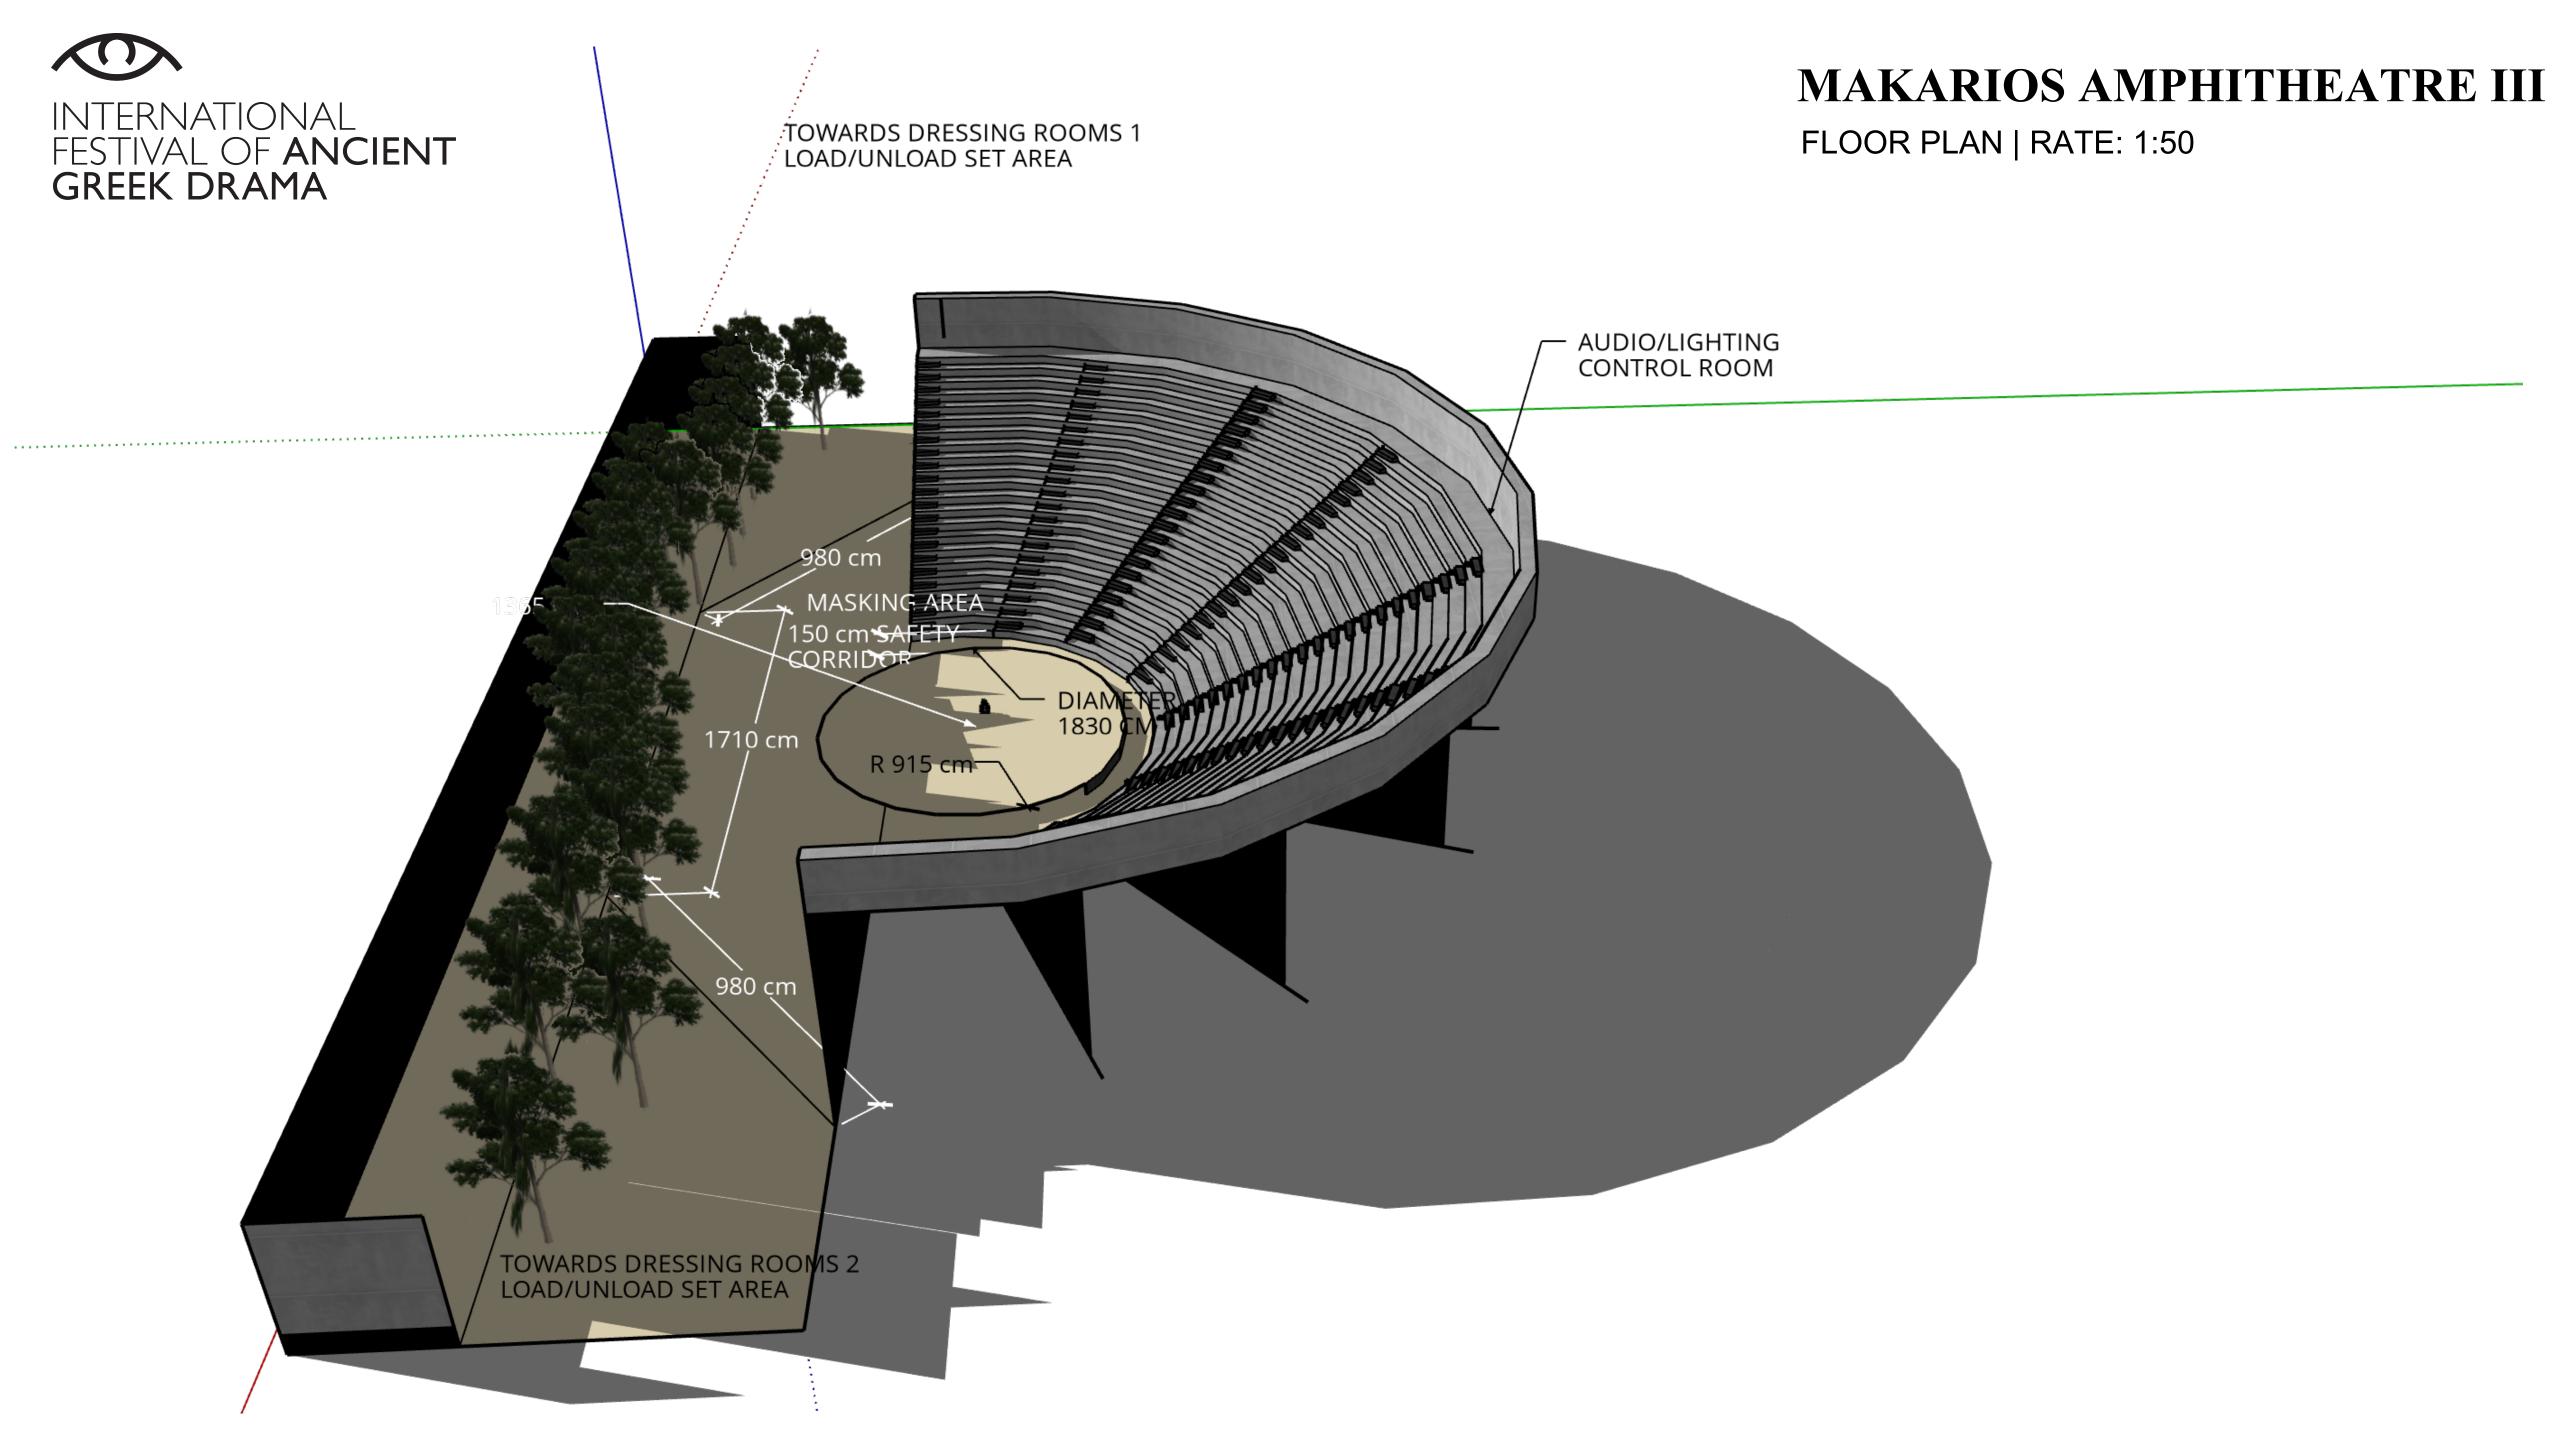

## **SEATING**

There is a ranked auditorium with a capacity of 1,583 people.

### MASKING **V**

There is a masking backdrop of black panels in an area of 17,10x 9,80 A range of trees is located at the front of the masking.

# LIGHTING **V**

Absolute dark is not feasible as this is an open-air venue.

The lighting control position is located at the rear of the auditorium.

Lanterns are rigged as per the supplied diagram.

Additional lanterns can be added according to production needs.

# SOUND **V**

The sound control position is located at the rear of the auditorium.

The control system will be according to the specifications of the show.