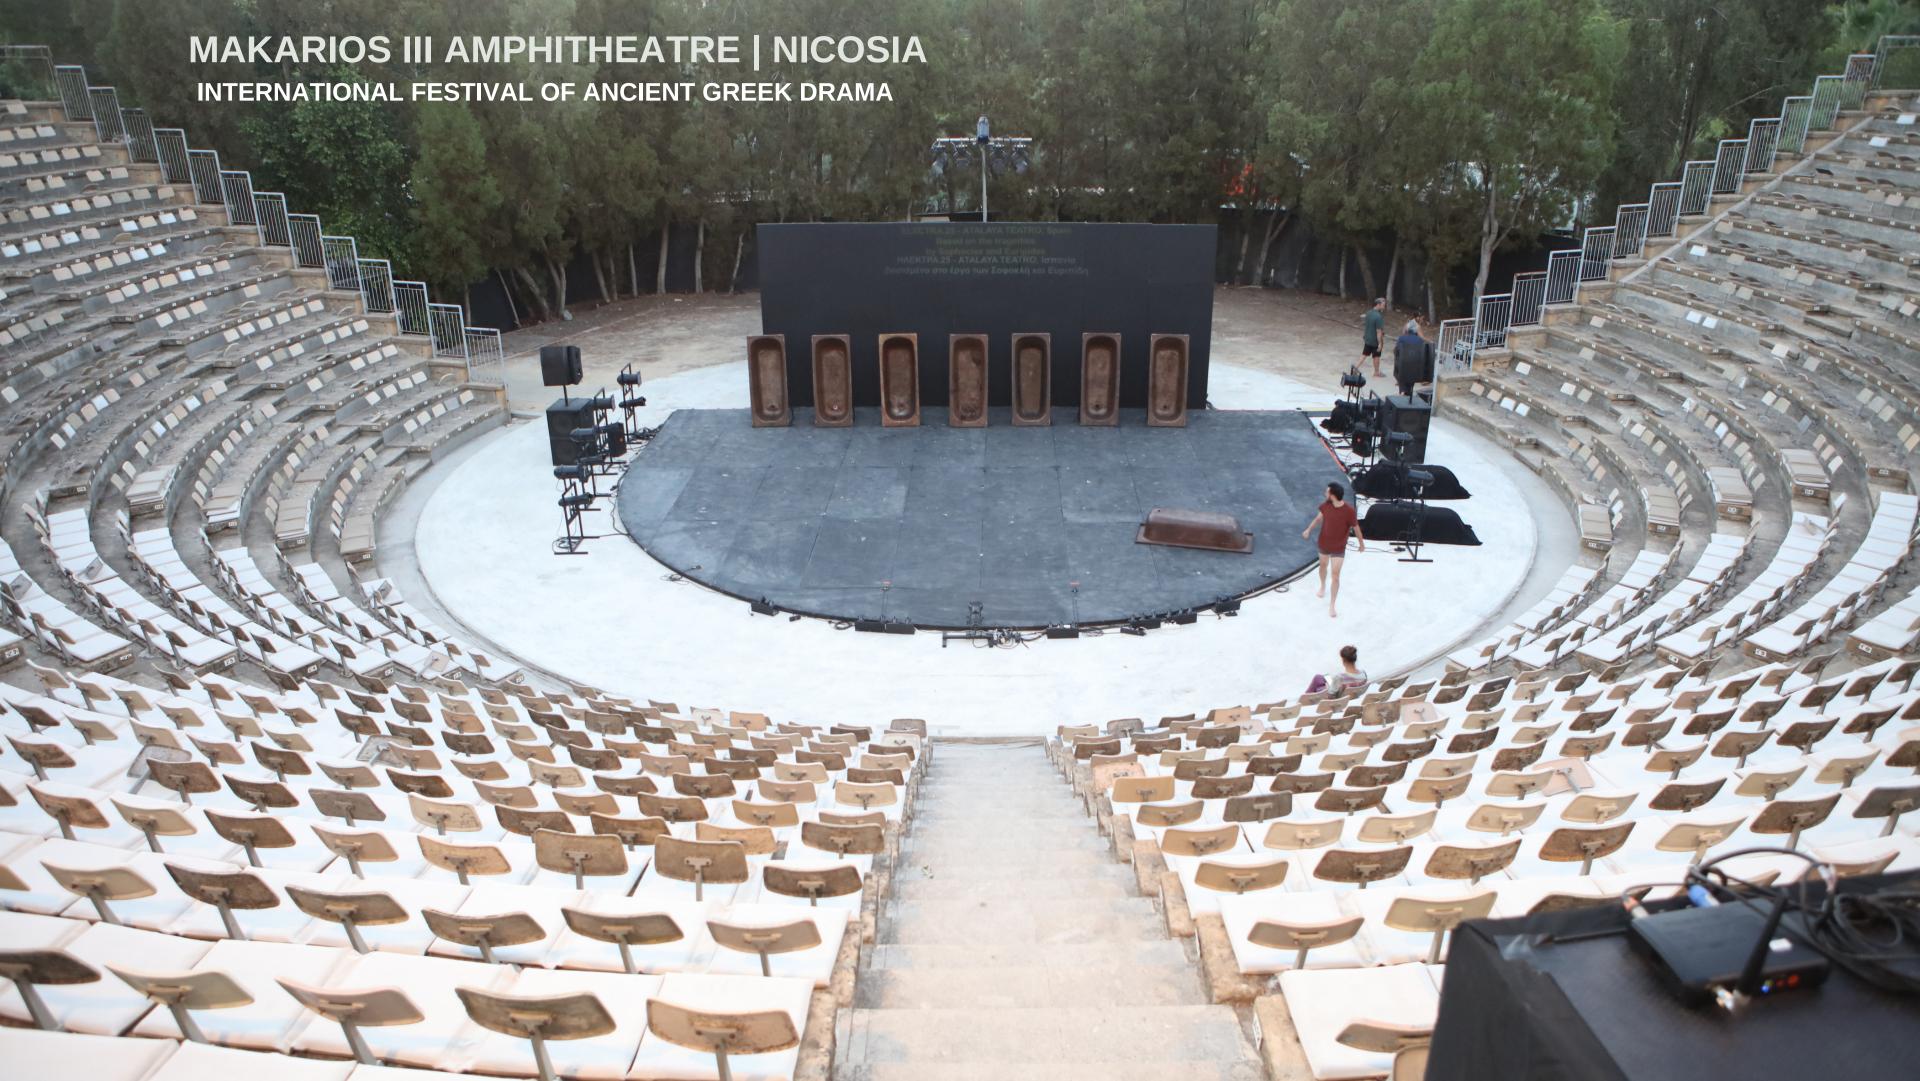

## **SEATING**

There is a ranked auditorium with a capacity of 1,583 people.

# SURTITLES **V**

All performances are provided with surtitles. Led surtitle screen /s is adjusted to the specifications of the show scenery.