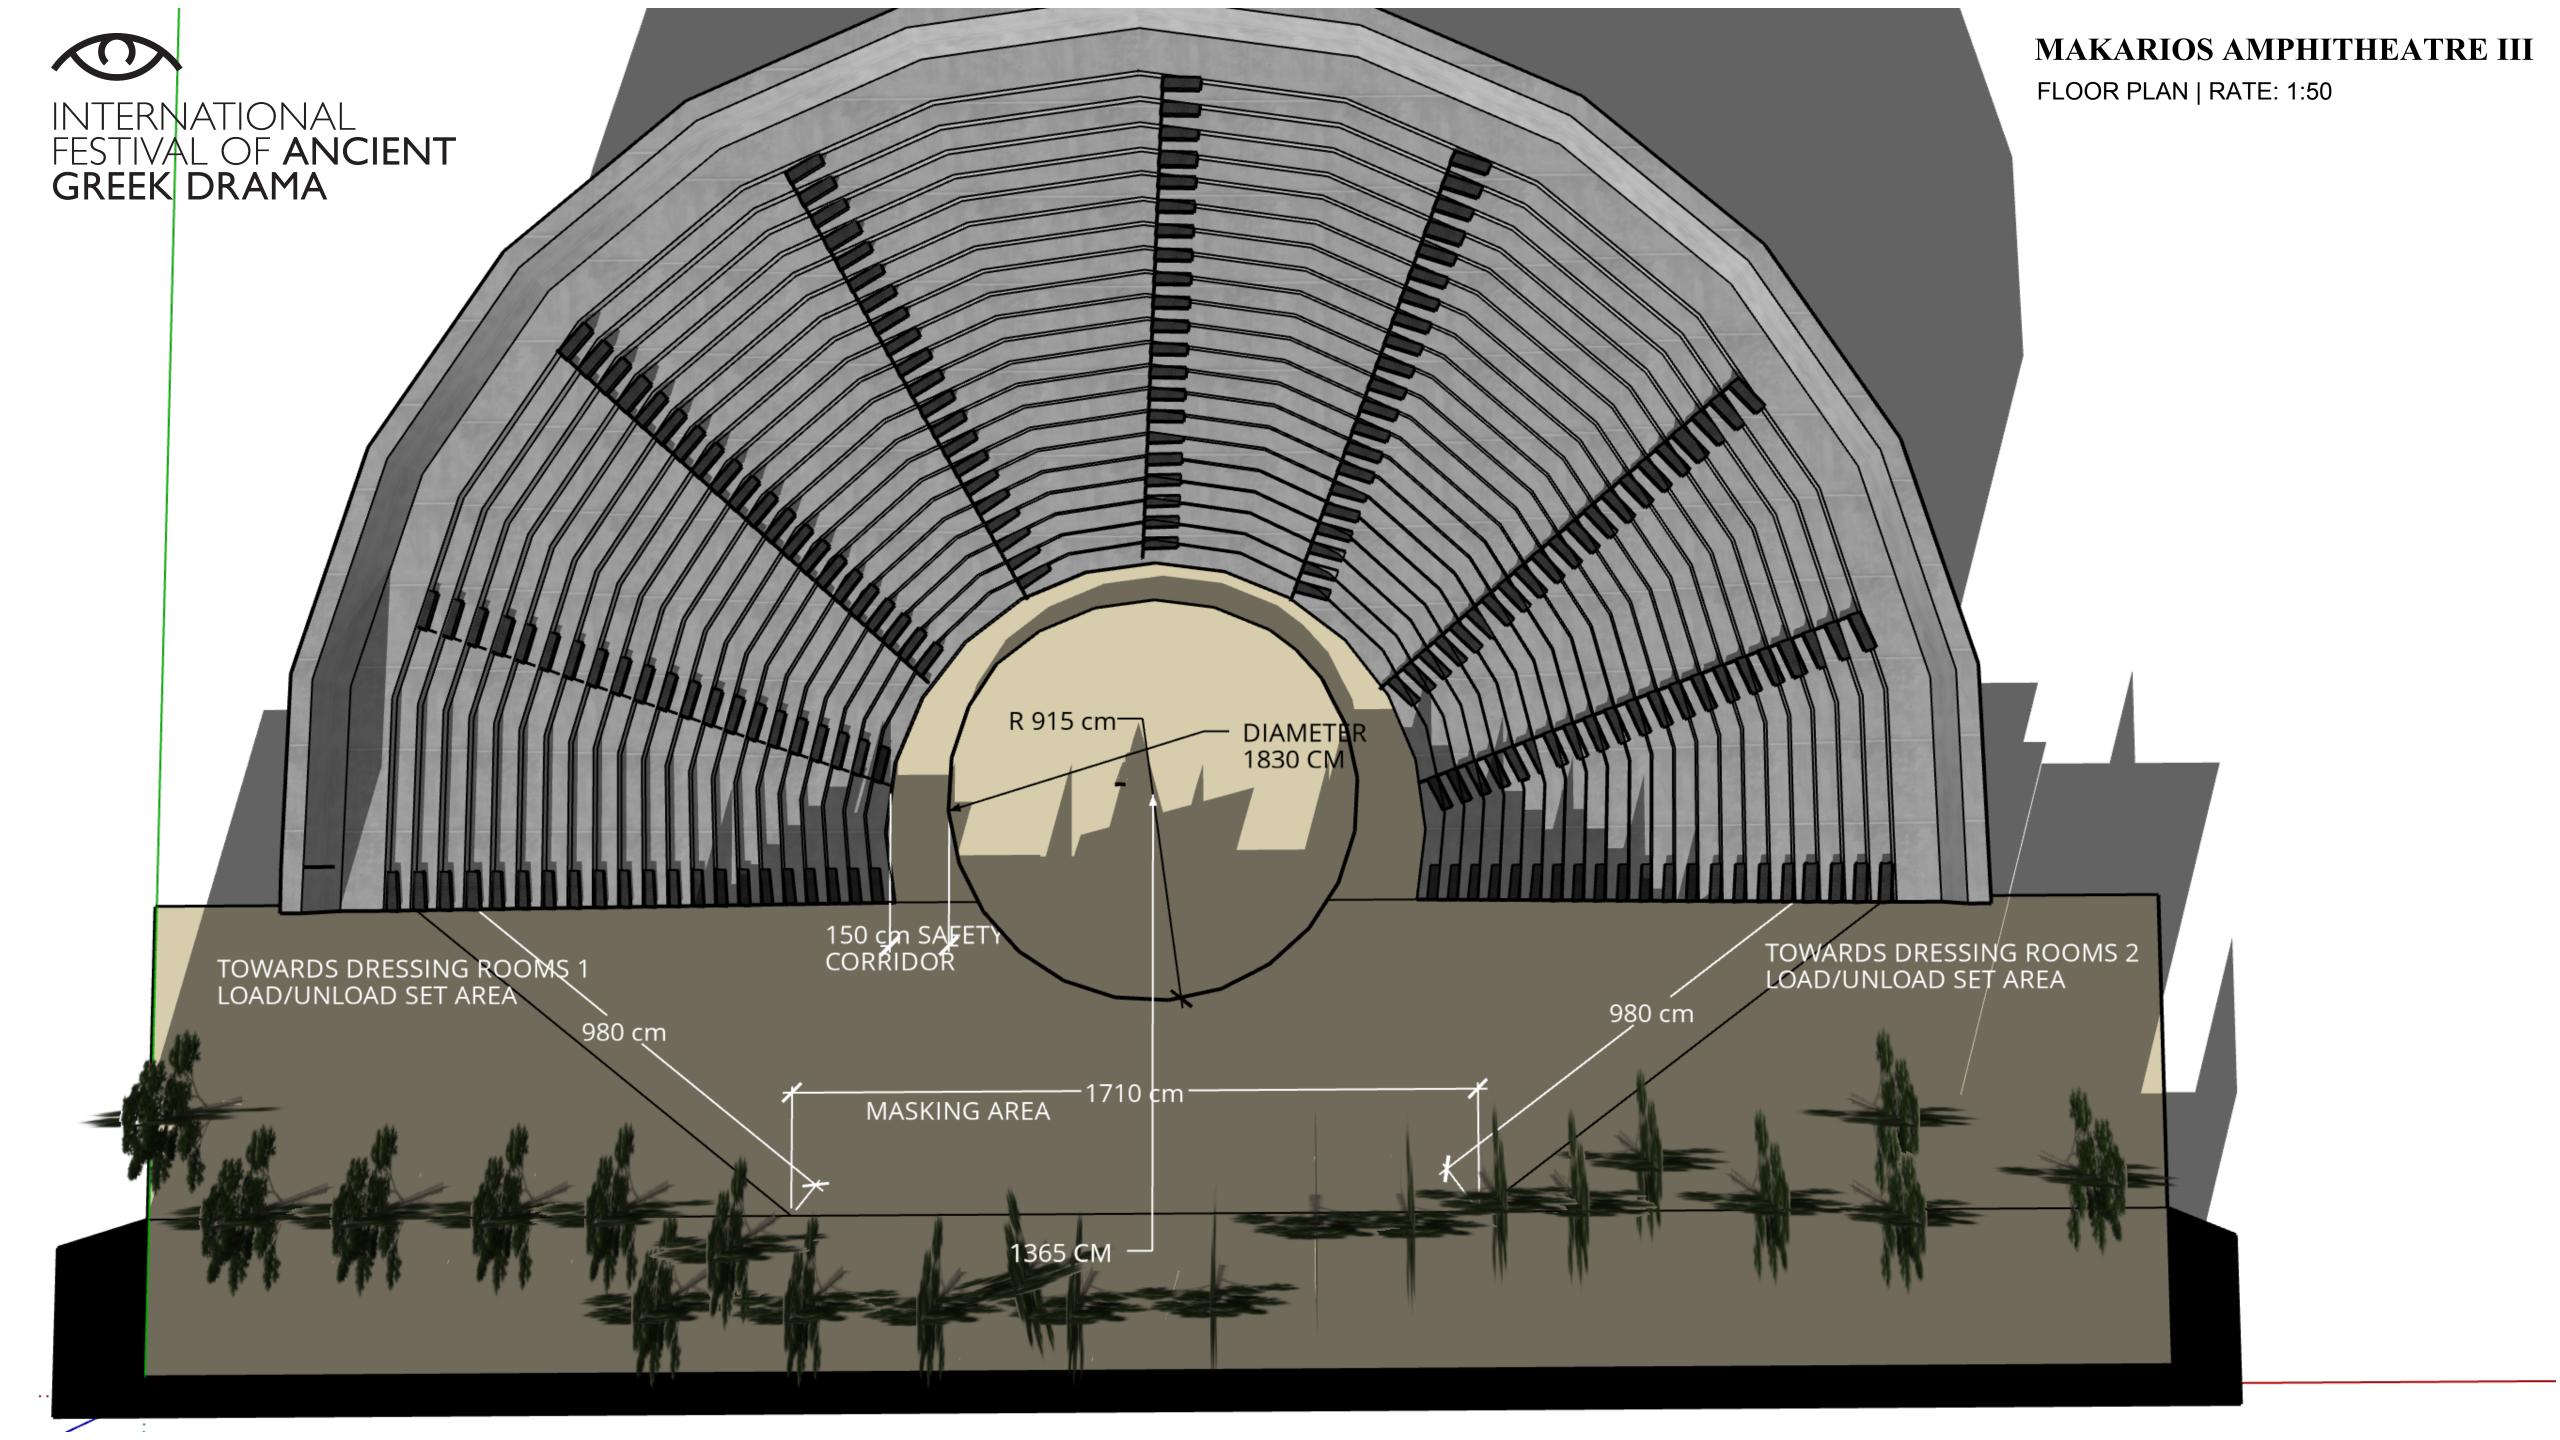

## **SEATING**

There is a ranked auditorium with a capacity of 1,583 people.

#### CANOPY V

A canopy is covering the entire orchestra and can not be removed. The canopy is made of a light grey canvas fabric material.

### MASKING **V**

There is a masking backdrop of black panels in an area of 17,10x 9,80 A range of trees is located at the front of the masking.

# LIGHTING **V**

Absolute dark is not feasible as this is an open-air venue.

The lighting control position is located at the rear of the auditorium.

Lanterns are rigged as per the supplied diagram.

Additional lanterns can be added according to production needs.

# SOUND **V**

The sound control position is located at the rear of the auditorium.

The control system will be according to the specifications of the show.