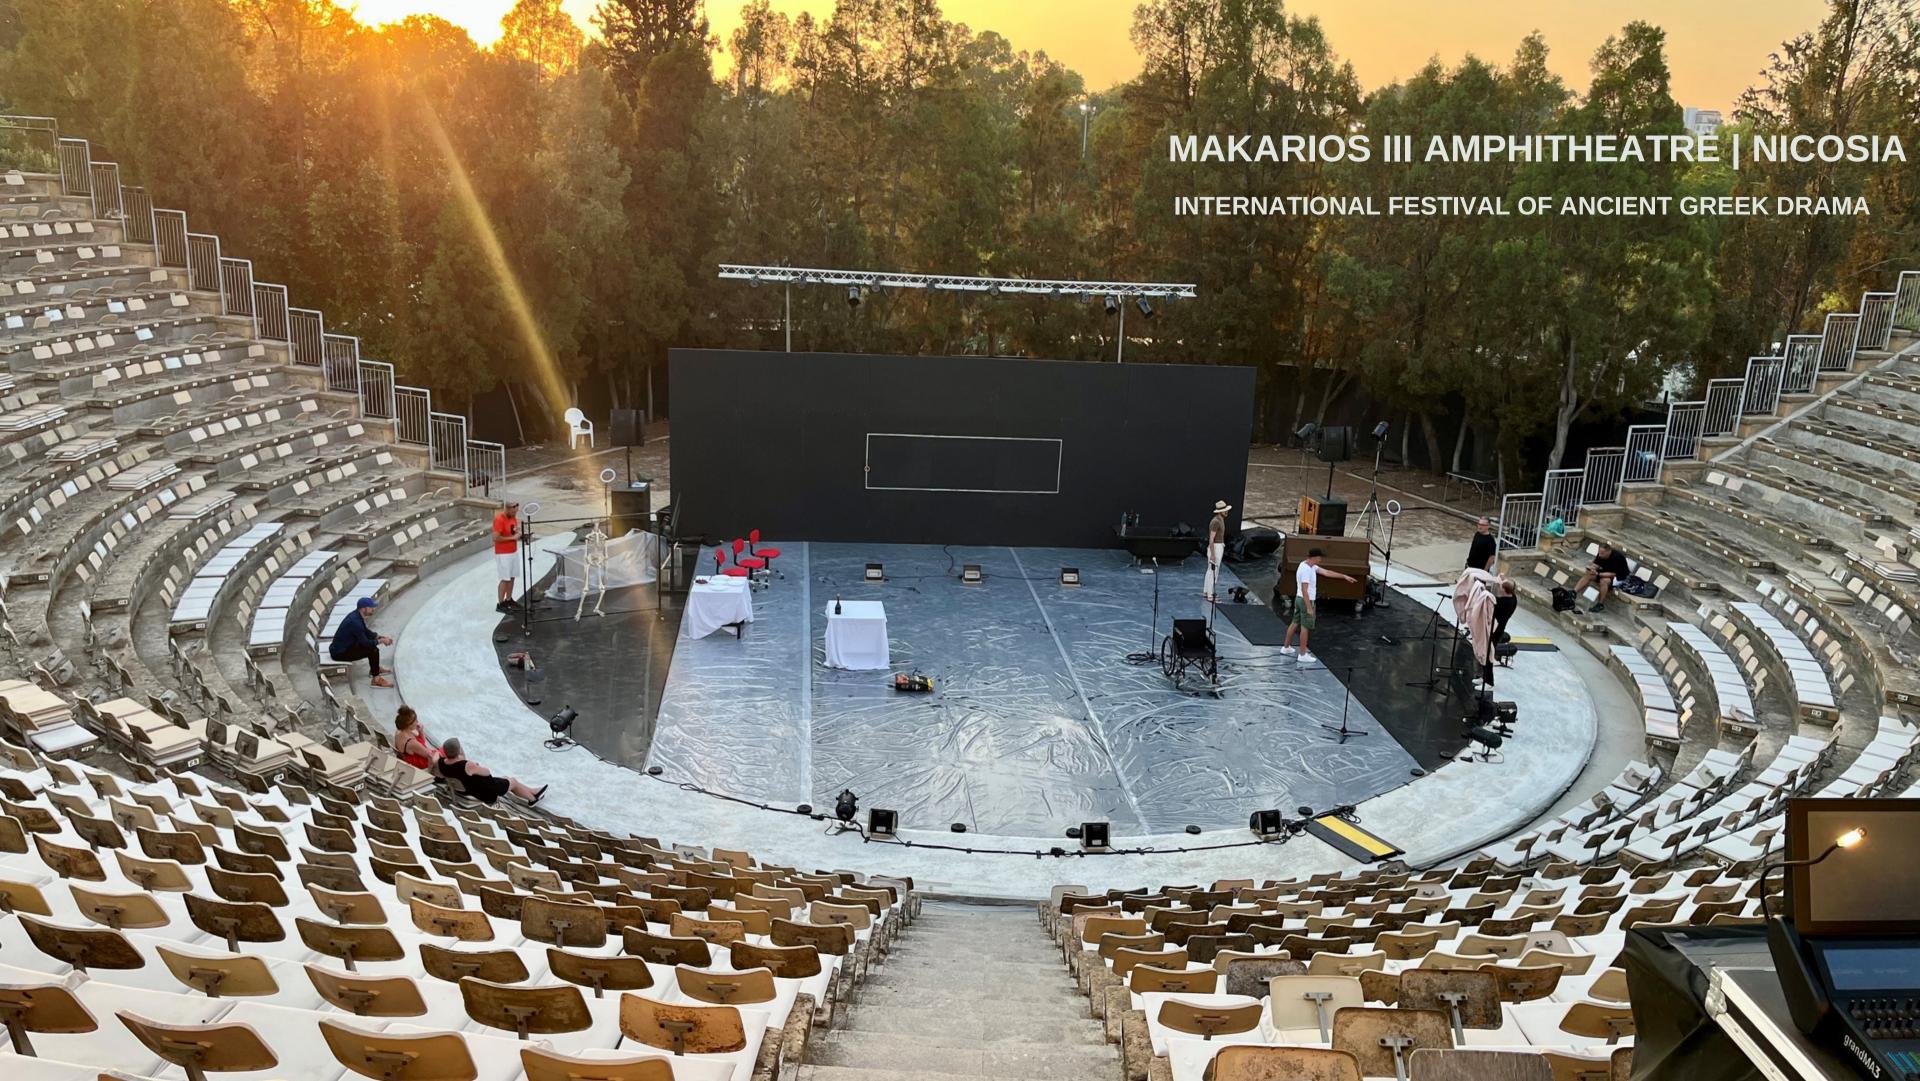

## **SEATING**

There is a ranked auditorium with a capacity of 1,583 people.

#### CANOPY V

A canopy is covering the entire orchestra and can not be removed. The canopy is made of a light grey canvas fabric material.