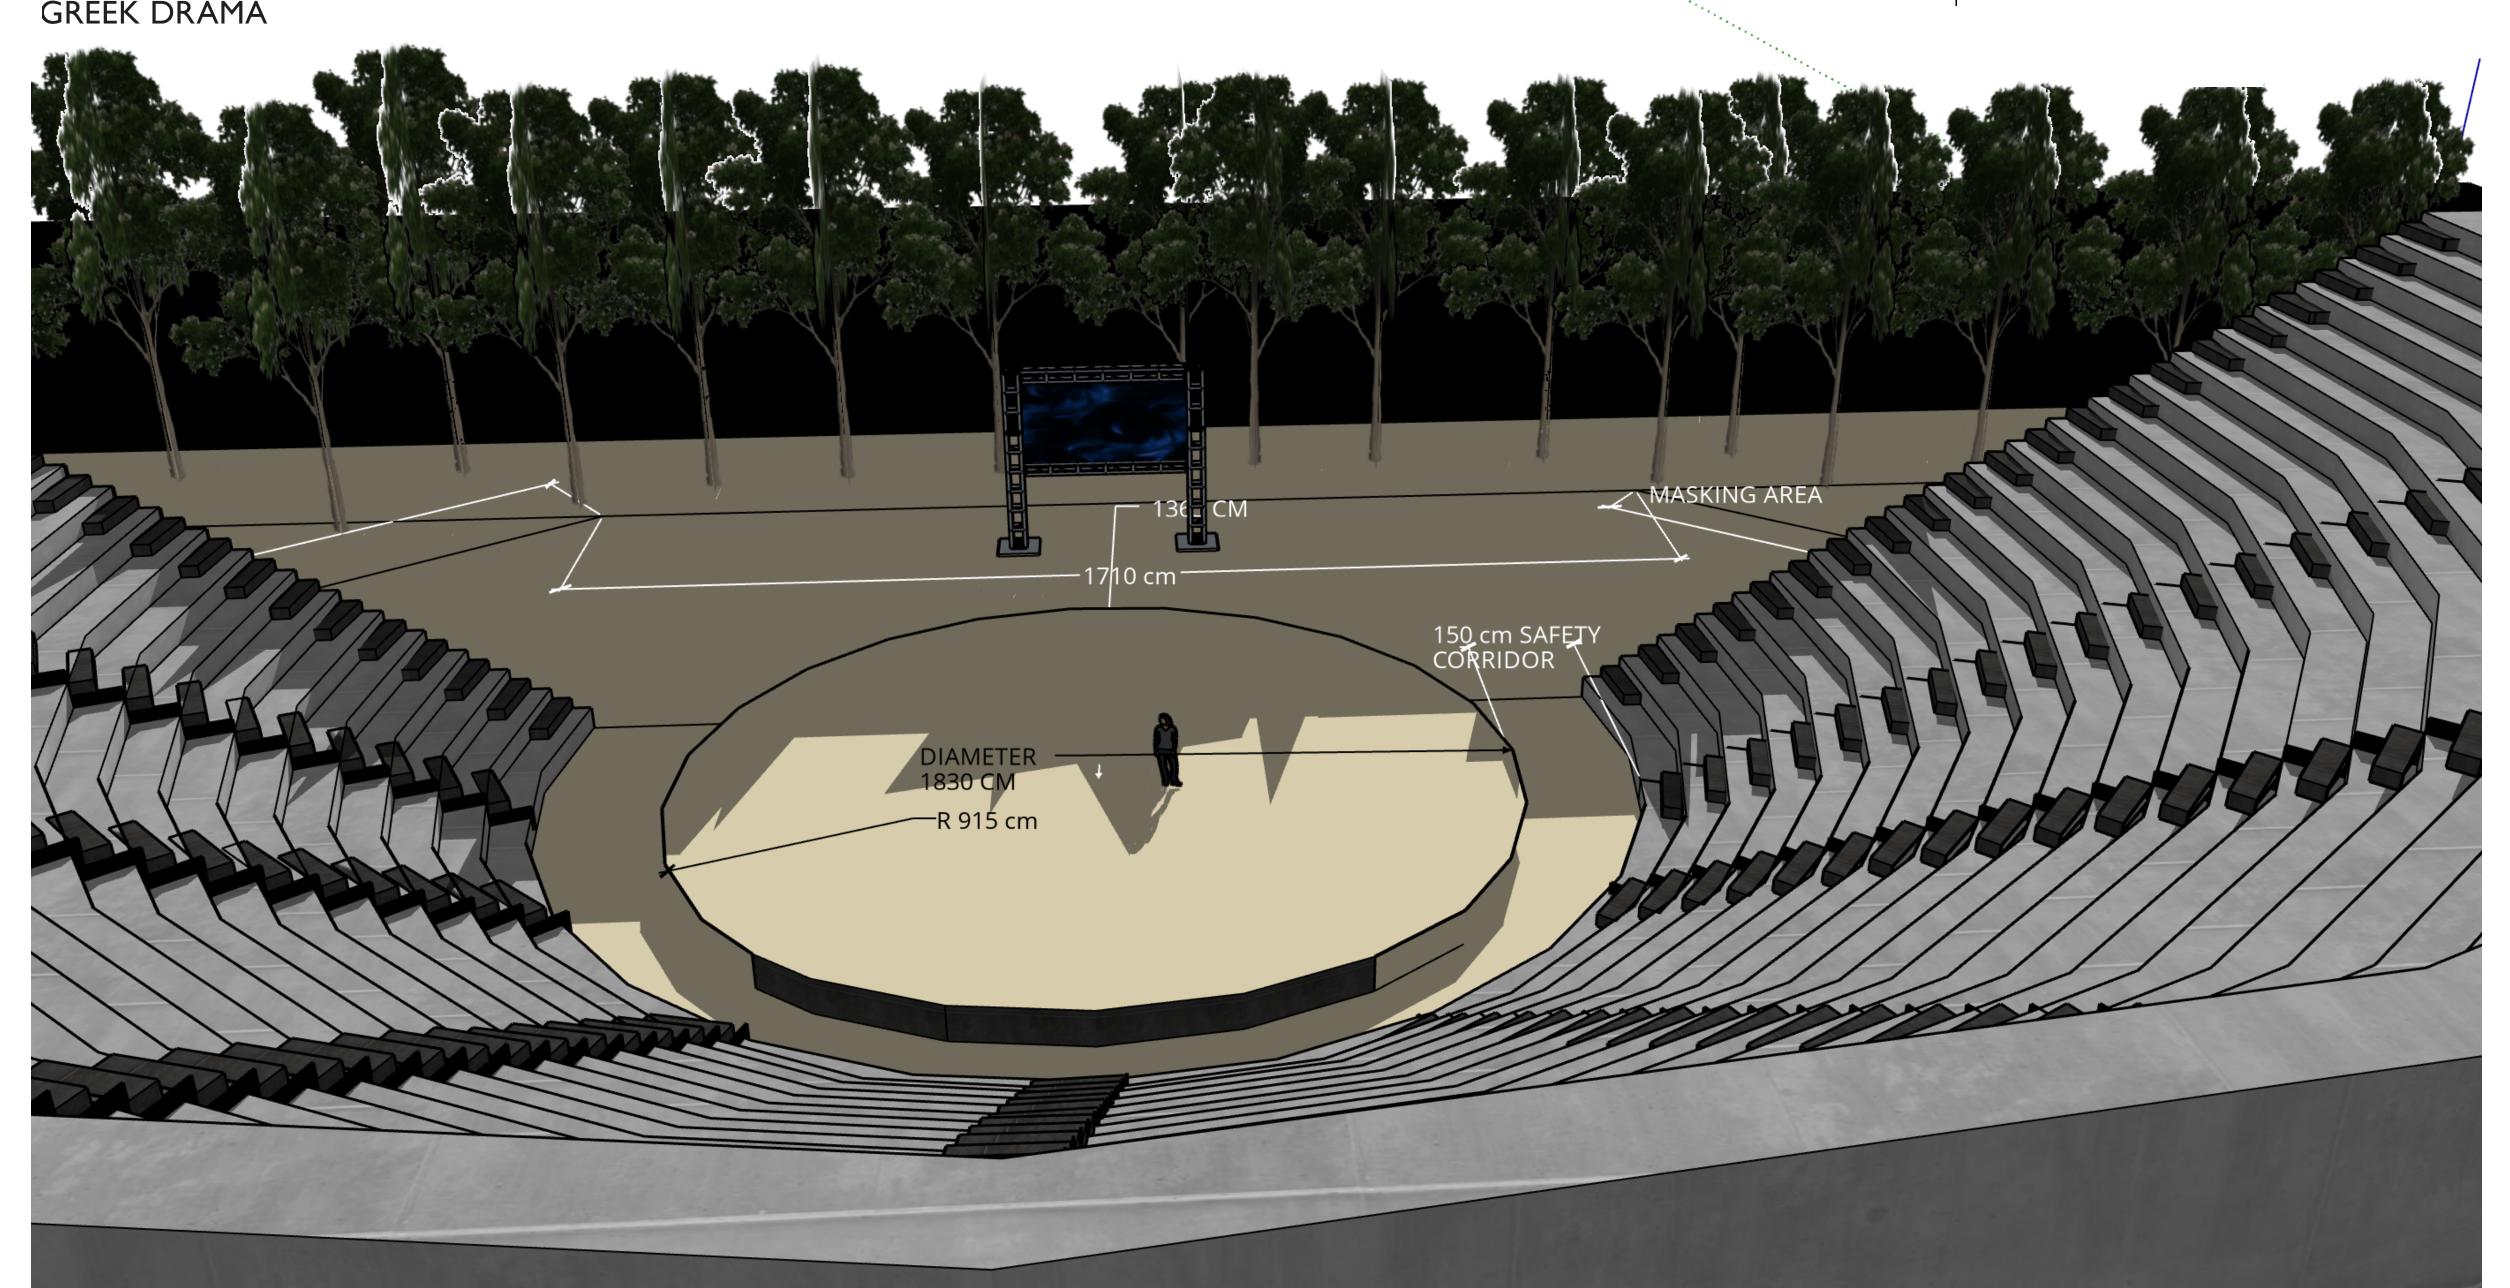

#### THE STAGE V

#### CANOPY V

A canopy is covering the entire orchestra and can not be removed. The canopy is made of a light grey canvas fabric material.

### MASKING **V**

There is a masking backdrop of black panels in an area of 17,10x 9,80 A range of trees is located at the front of the masking.