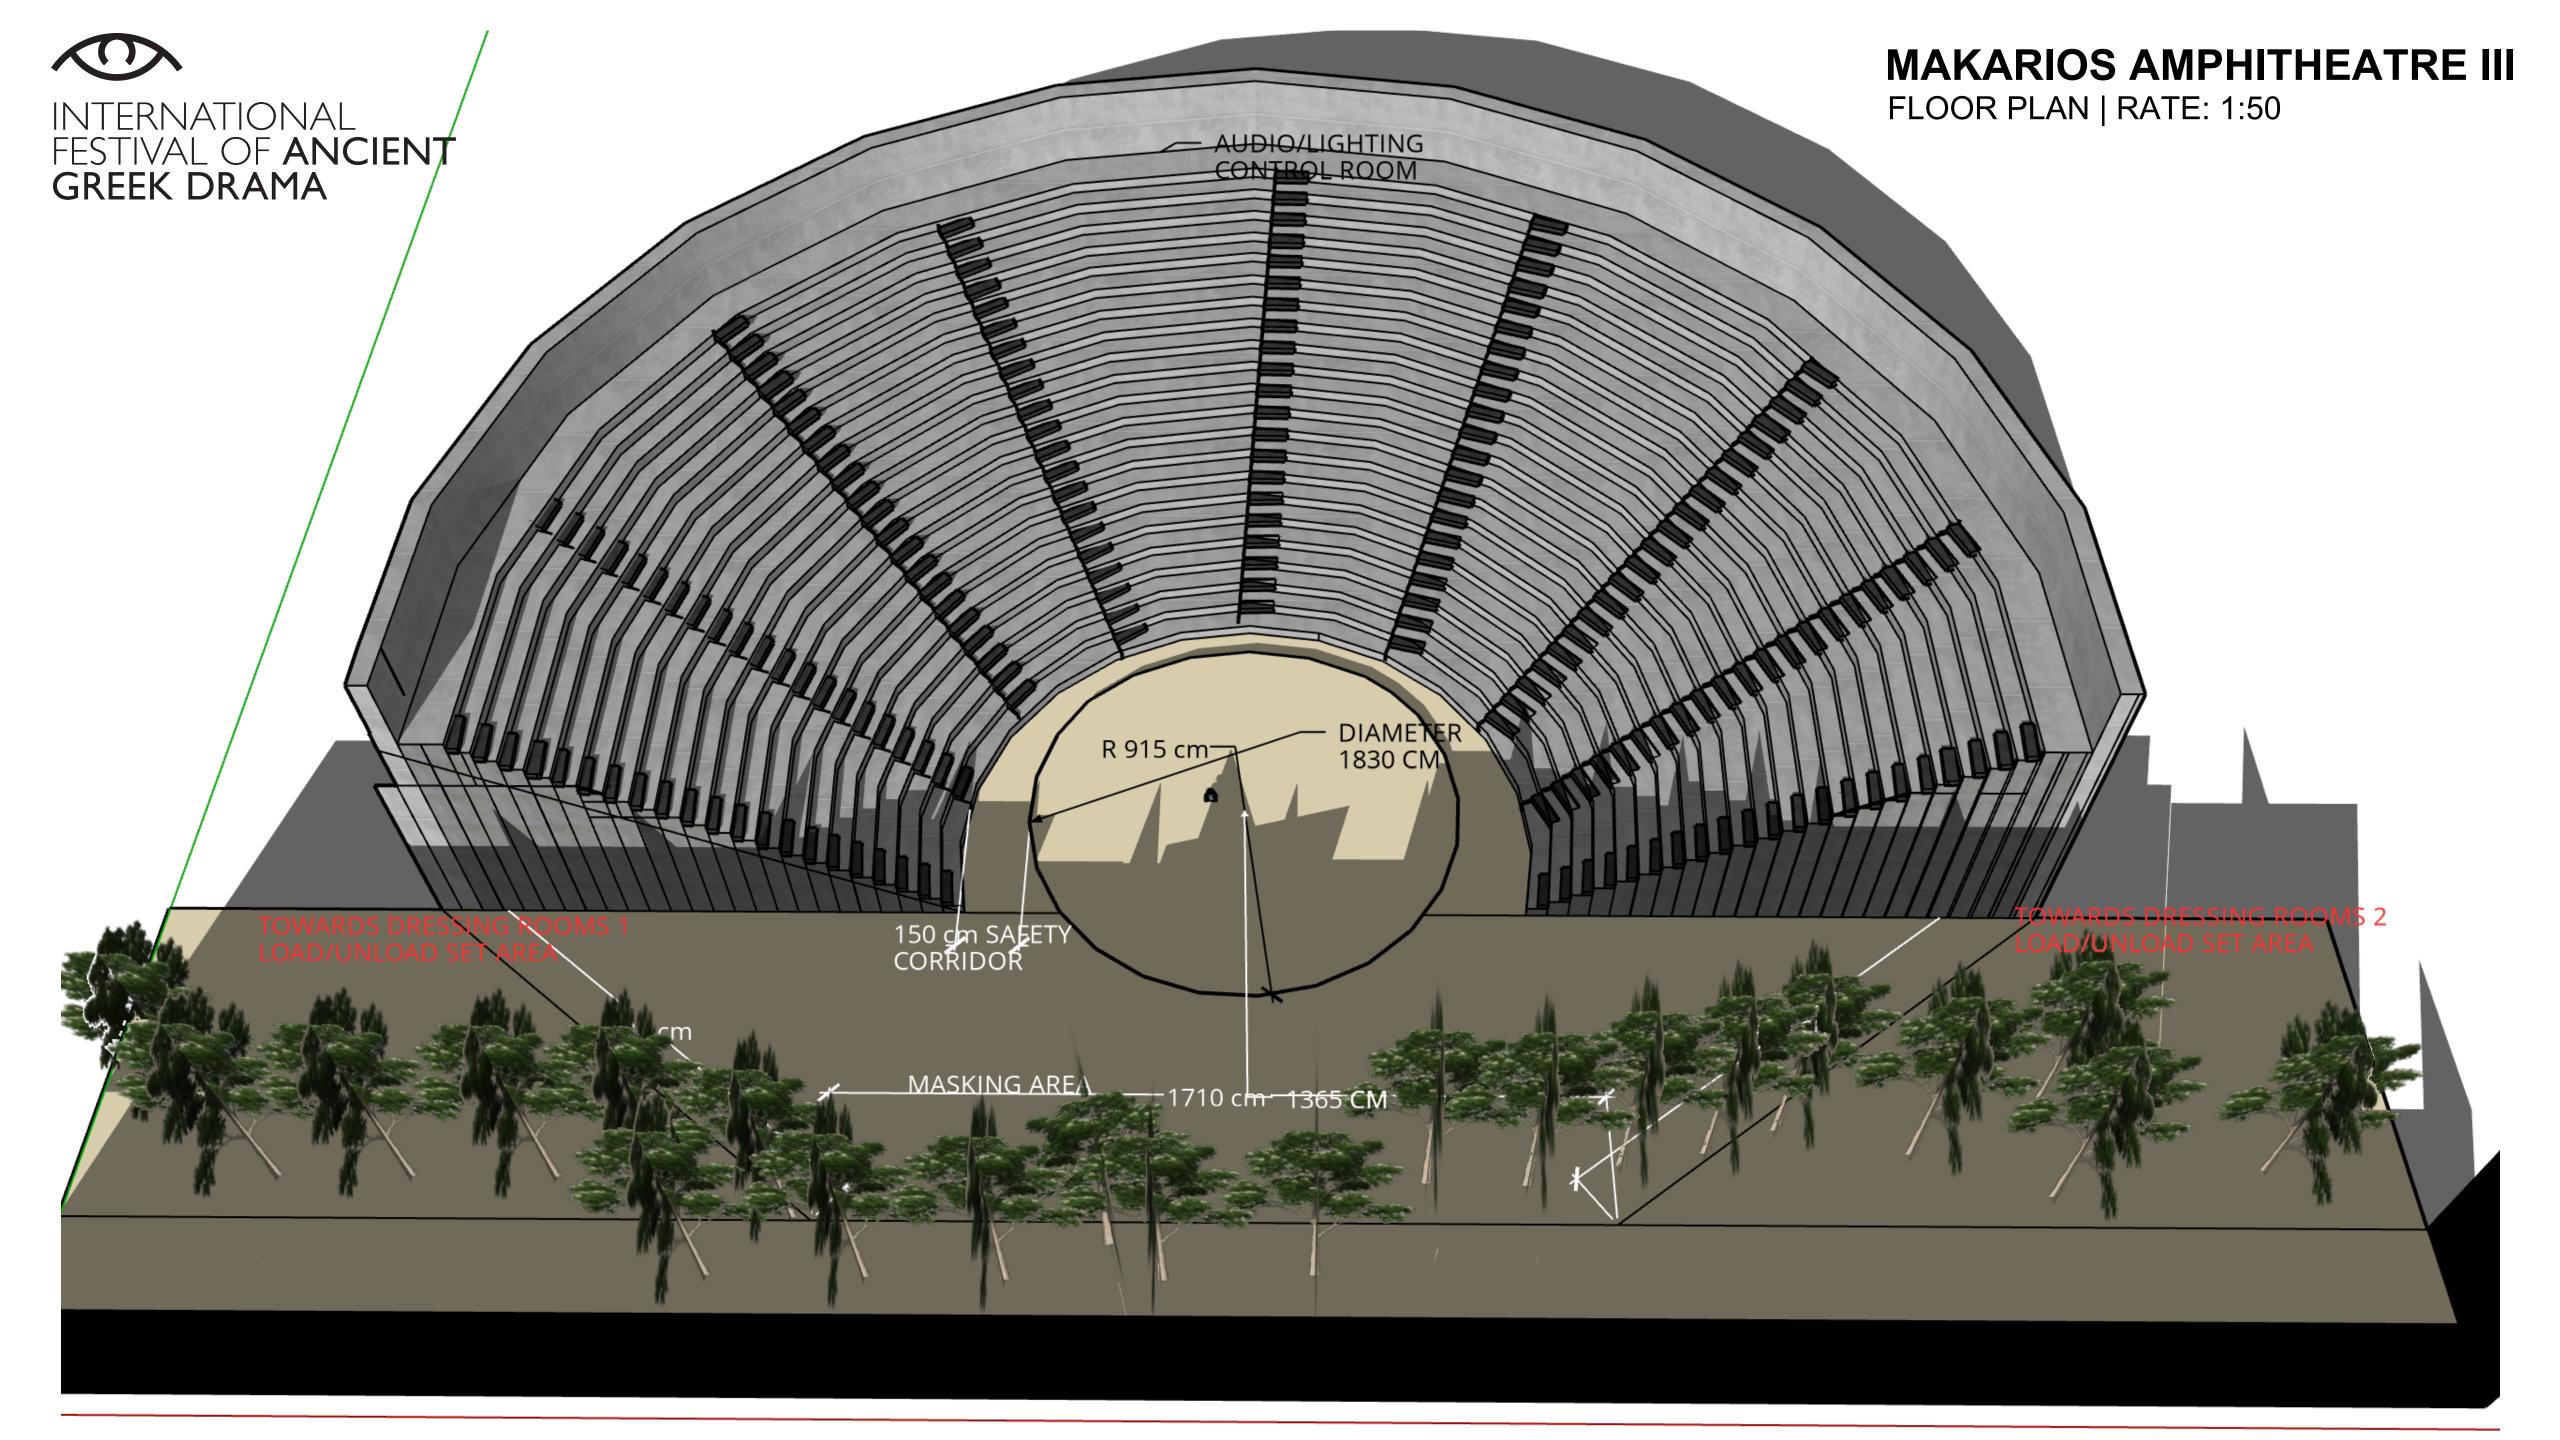

## **SEATING**

There is a ranked auditorium with a capacity of 1,583 people.

#### CANOPY V

A canopy is covering the entire orchestra and can not be removed. The canopy is made of a light grey canvas fabric material.

### MASKING **V**

There is a masking backdrop of black panels in an area of 17,10x 9,80 A range of trees is located at the front of the masking.

# LIGHTING **V**

Absolute dark is not feasible as this is an open-air venue.

The lighting control position is located at the rear of the auditorium.

Lanterns are rigged as per the supplied diagram.

Additional lanterns can be added according to production needs.

# SOUND **V**

The sound control position is located at the rear of the auditorium.

The control system will be according to the specifications of the show.