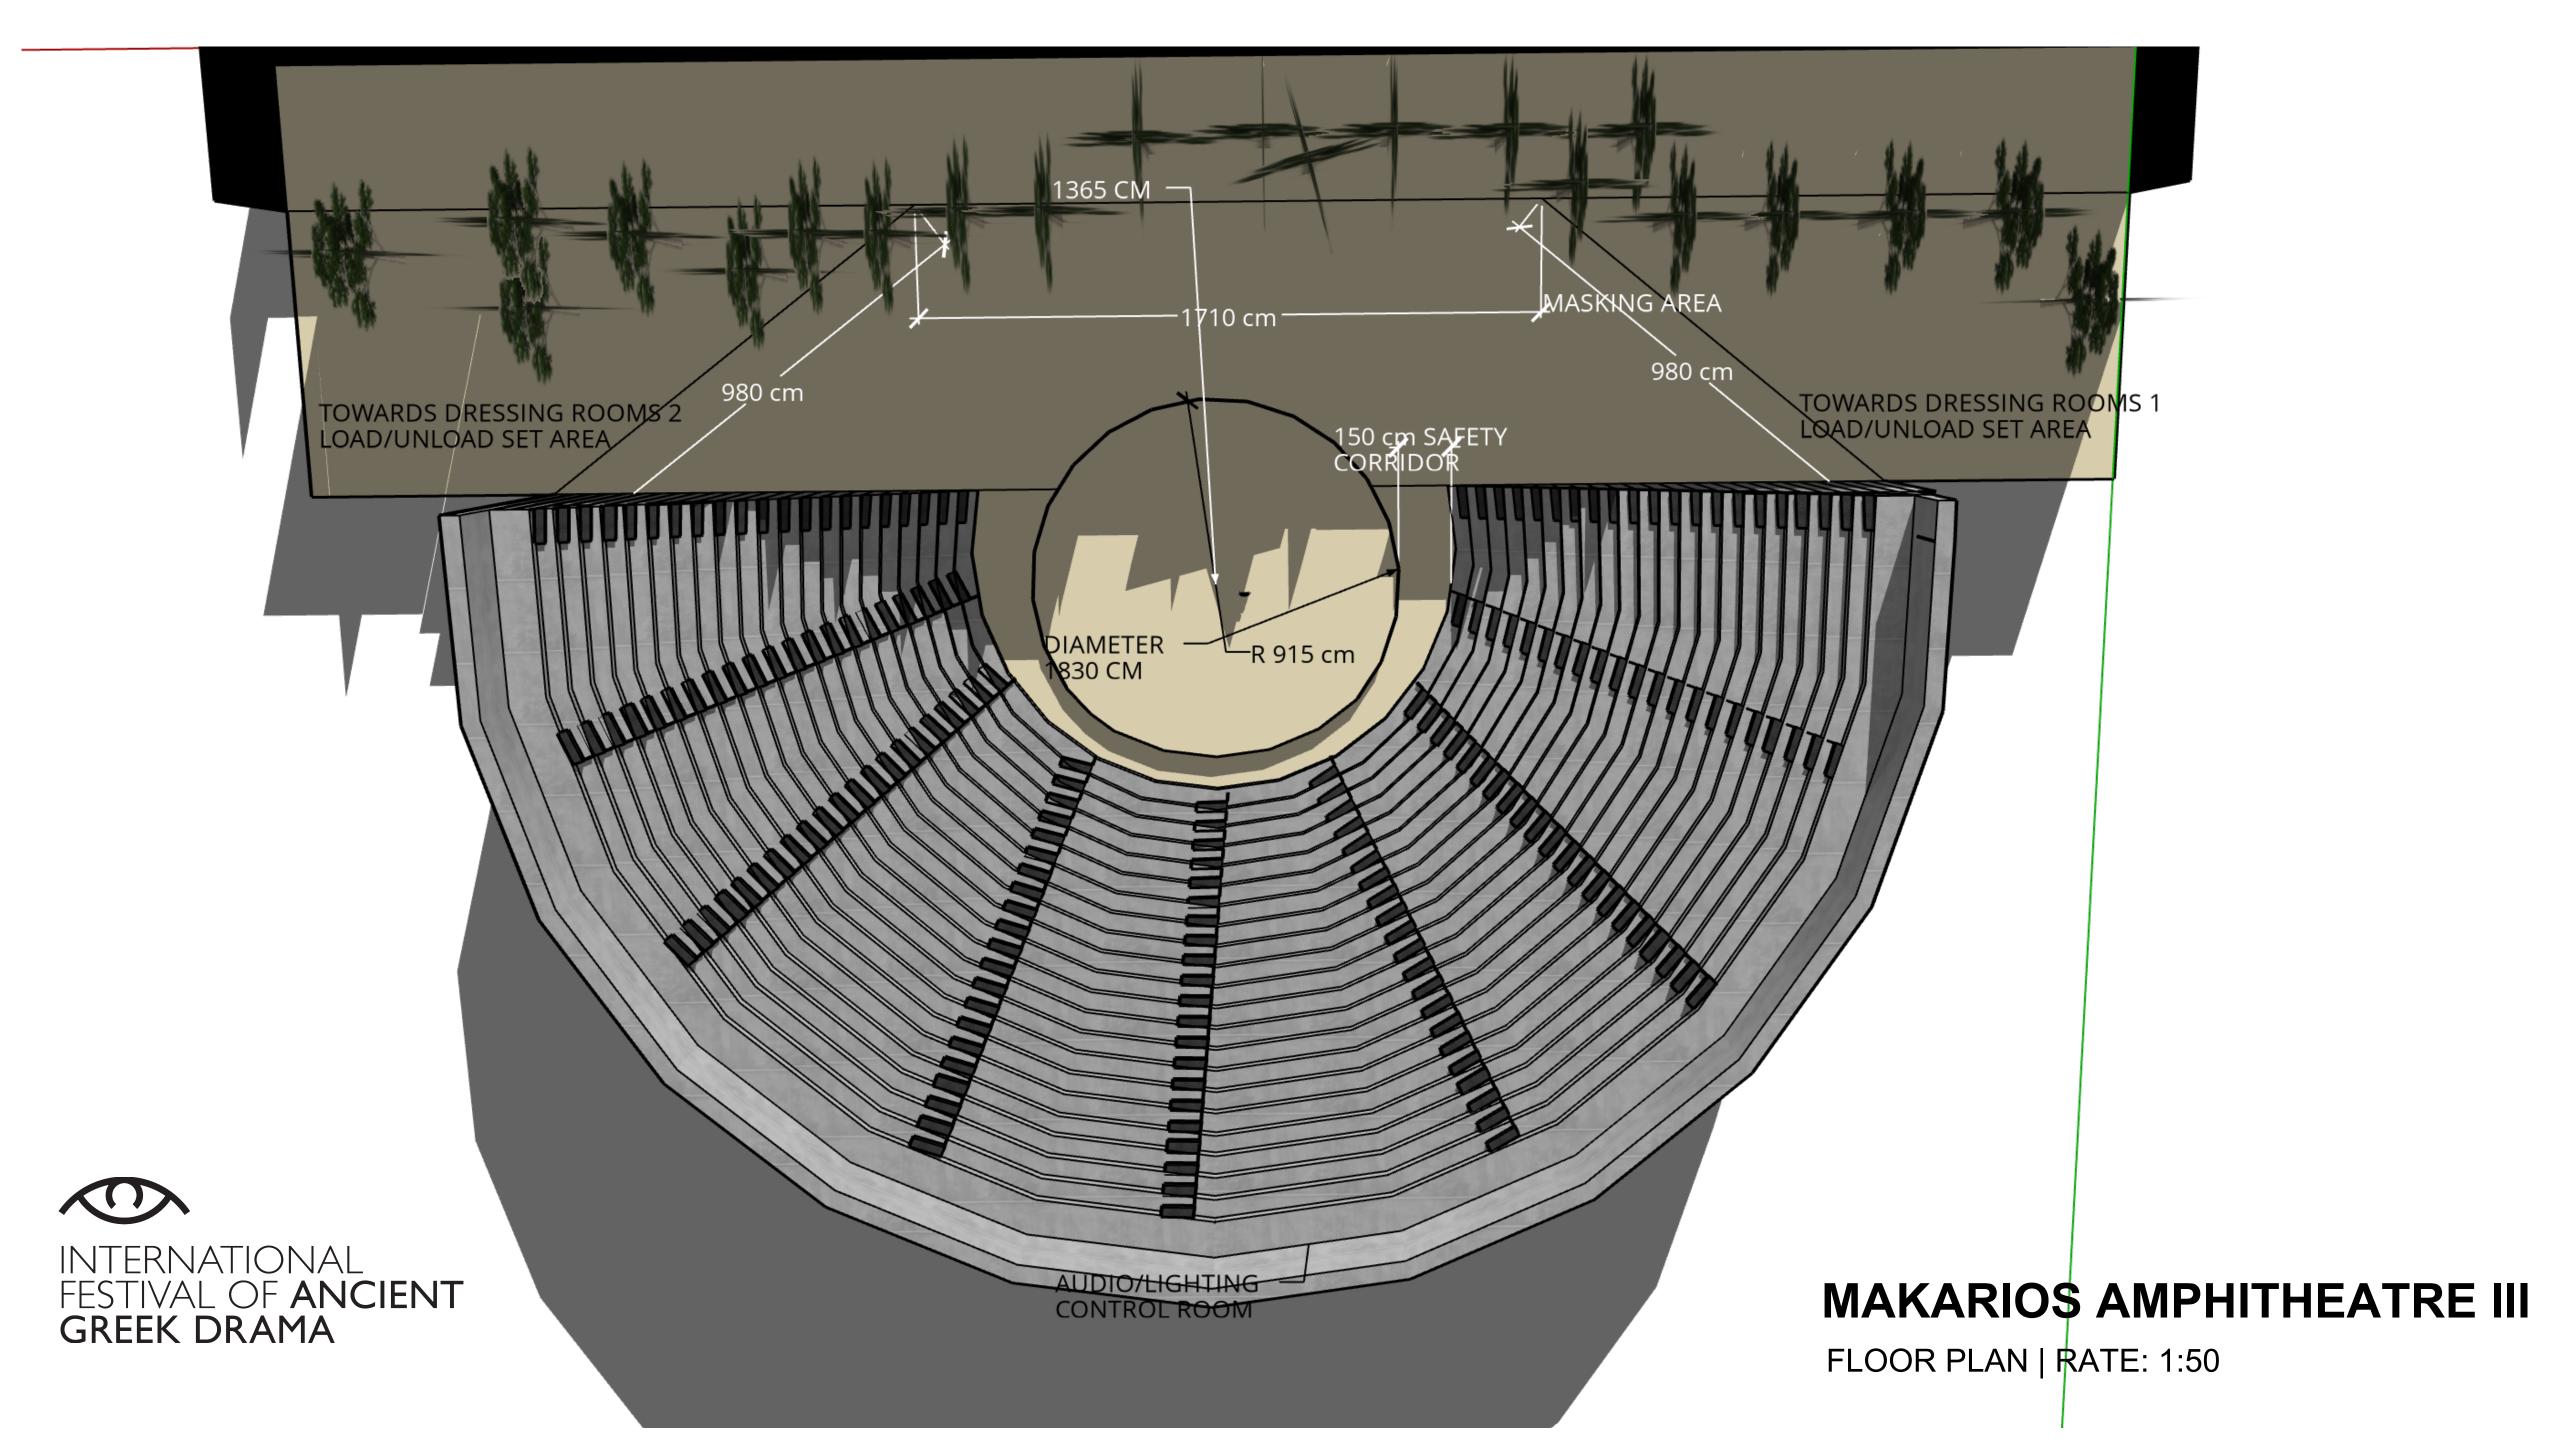

## **SEATING**

There is a ranked auditorium with a capacity of 1,583 people.

#### CANOPY V

A canopy is covering the entire orchestra and can not be removed. The canopy is made of a light grey canvas fabric material.

### MASKING **V**

There is a masking backdrop of black panels in an area of 17,10x 9,80 A range of trees is located at the front of the masking.

# LIGHTING **V**

Absolute dark is not feasible as this is an open-air venue.

The lighting control position is located at the rear of the auditorium.

Lanterns are rigged as per the supplied diagram.

Additional lanterns can be added according to production needs.

# SOUND **V**

The sound control position is located at the rear of the auditorium.

The control system will be according to the specifications of the show.