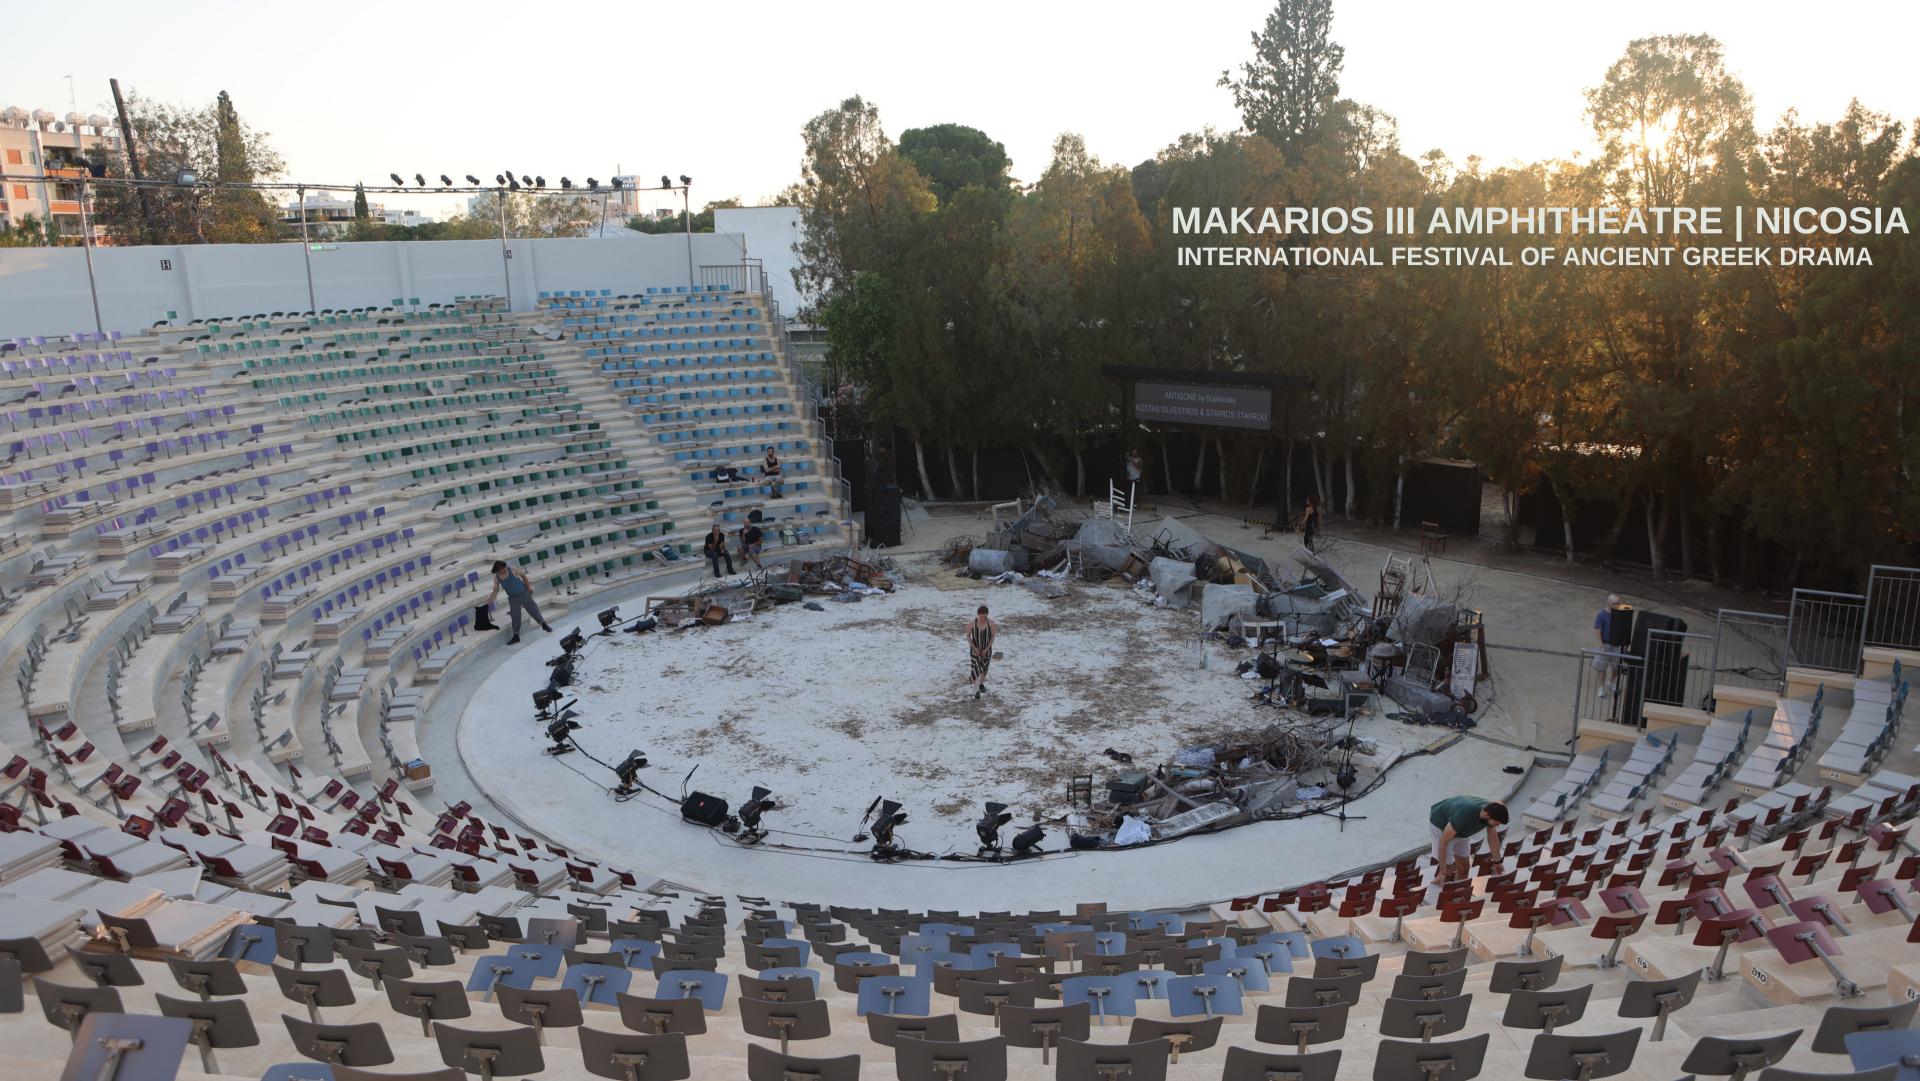

### **OVERVIEW**

Please note that this is the oldest modern amphitheatre in Cyprus. Hence the venue is located in an urban area, near schools, playgrounds and households., and there is a street road at the back of the main stage.

## **SEATING**

There is a ranked auditorium with a capacity of 1,583 people.

### MASKING **V**

There is a masking backdrop of black panels in an area of 17,10x 9,80 A range of trees is located at the front of the masking.