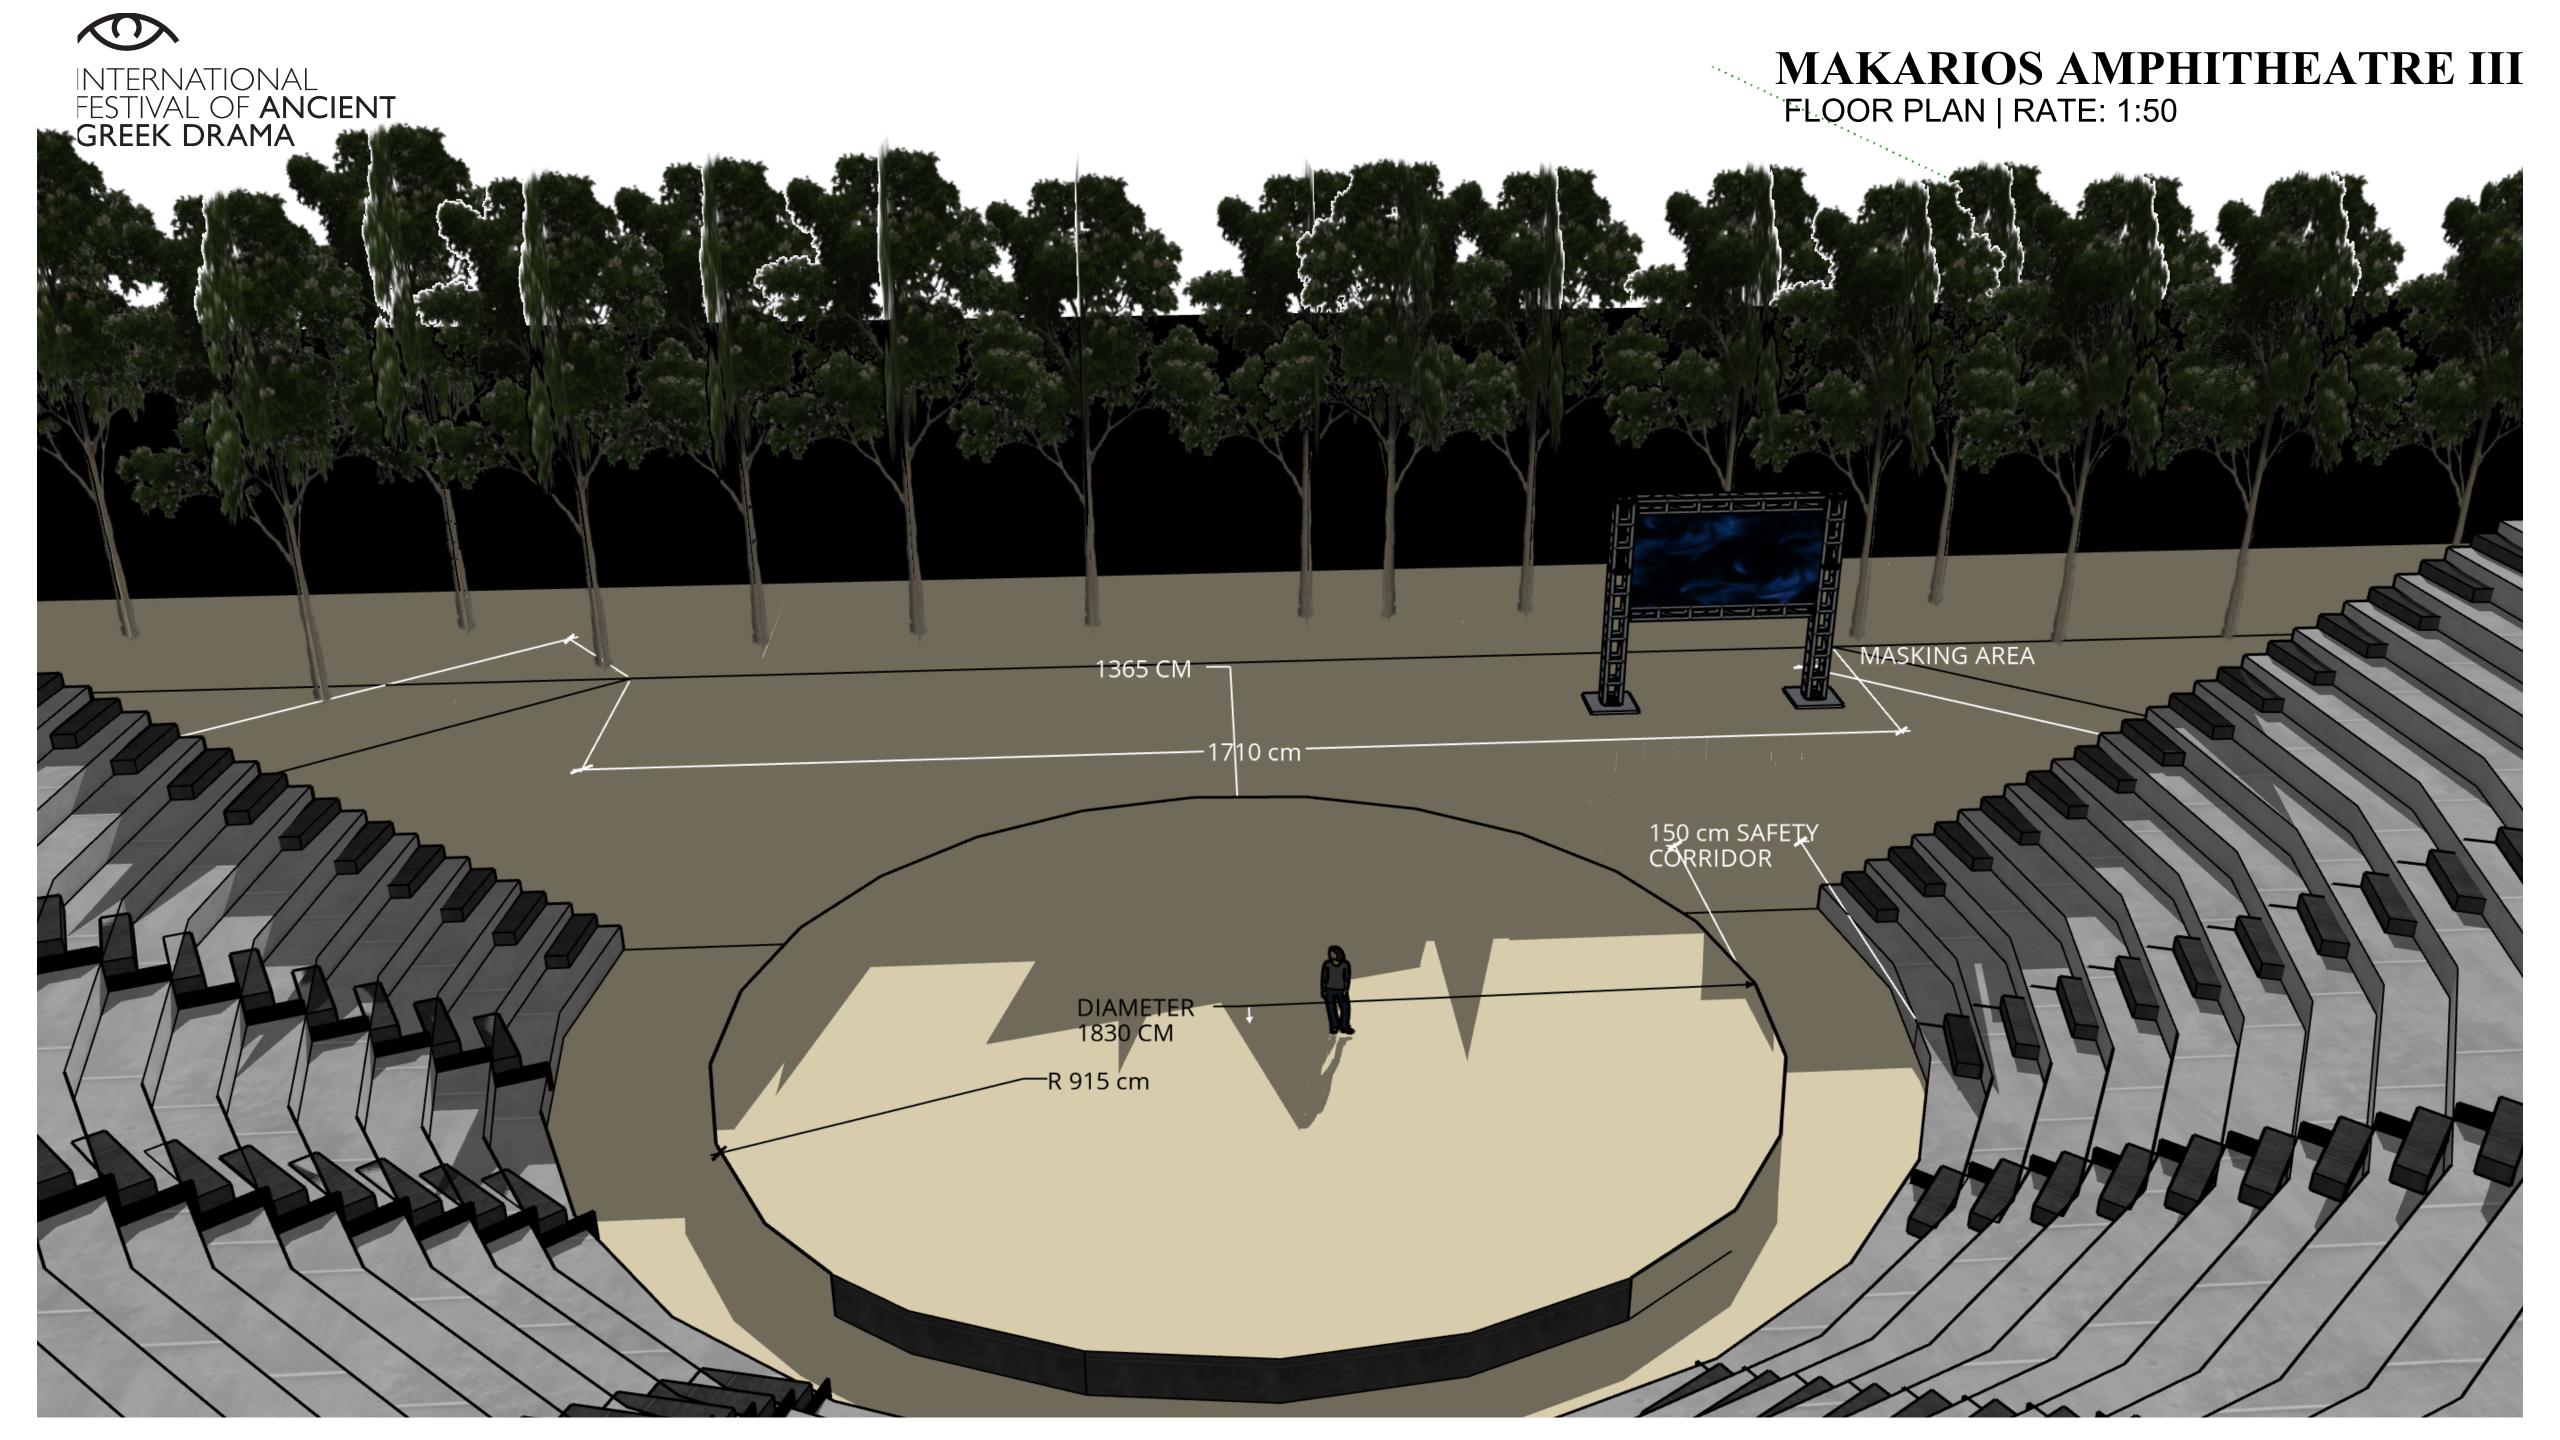

#### THE STAGE V

#### CANOPY V

A canopy is covering the entire orchestra and can not be removed. The canopy is made of a light grey canvas fabric material.

### MASKING **V**

There is a masking backdrop of black panels in an area of 17,10x 9,80 A range of trees is located at the front of the masking.