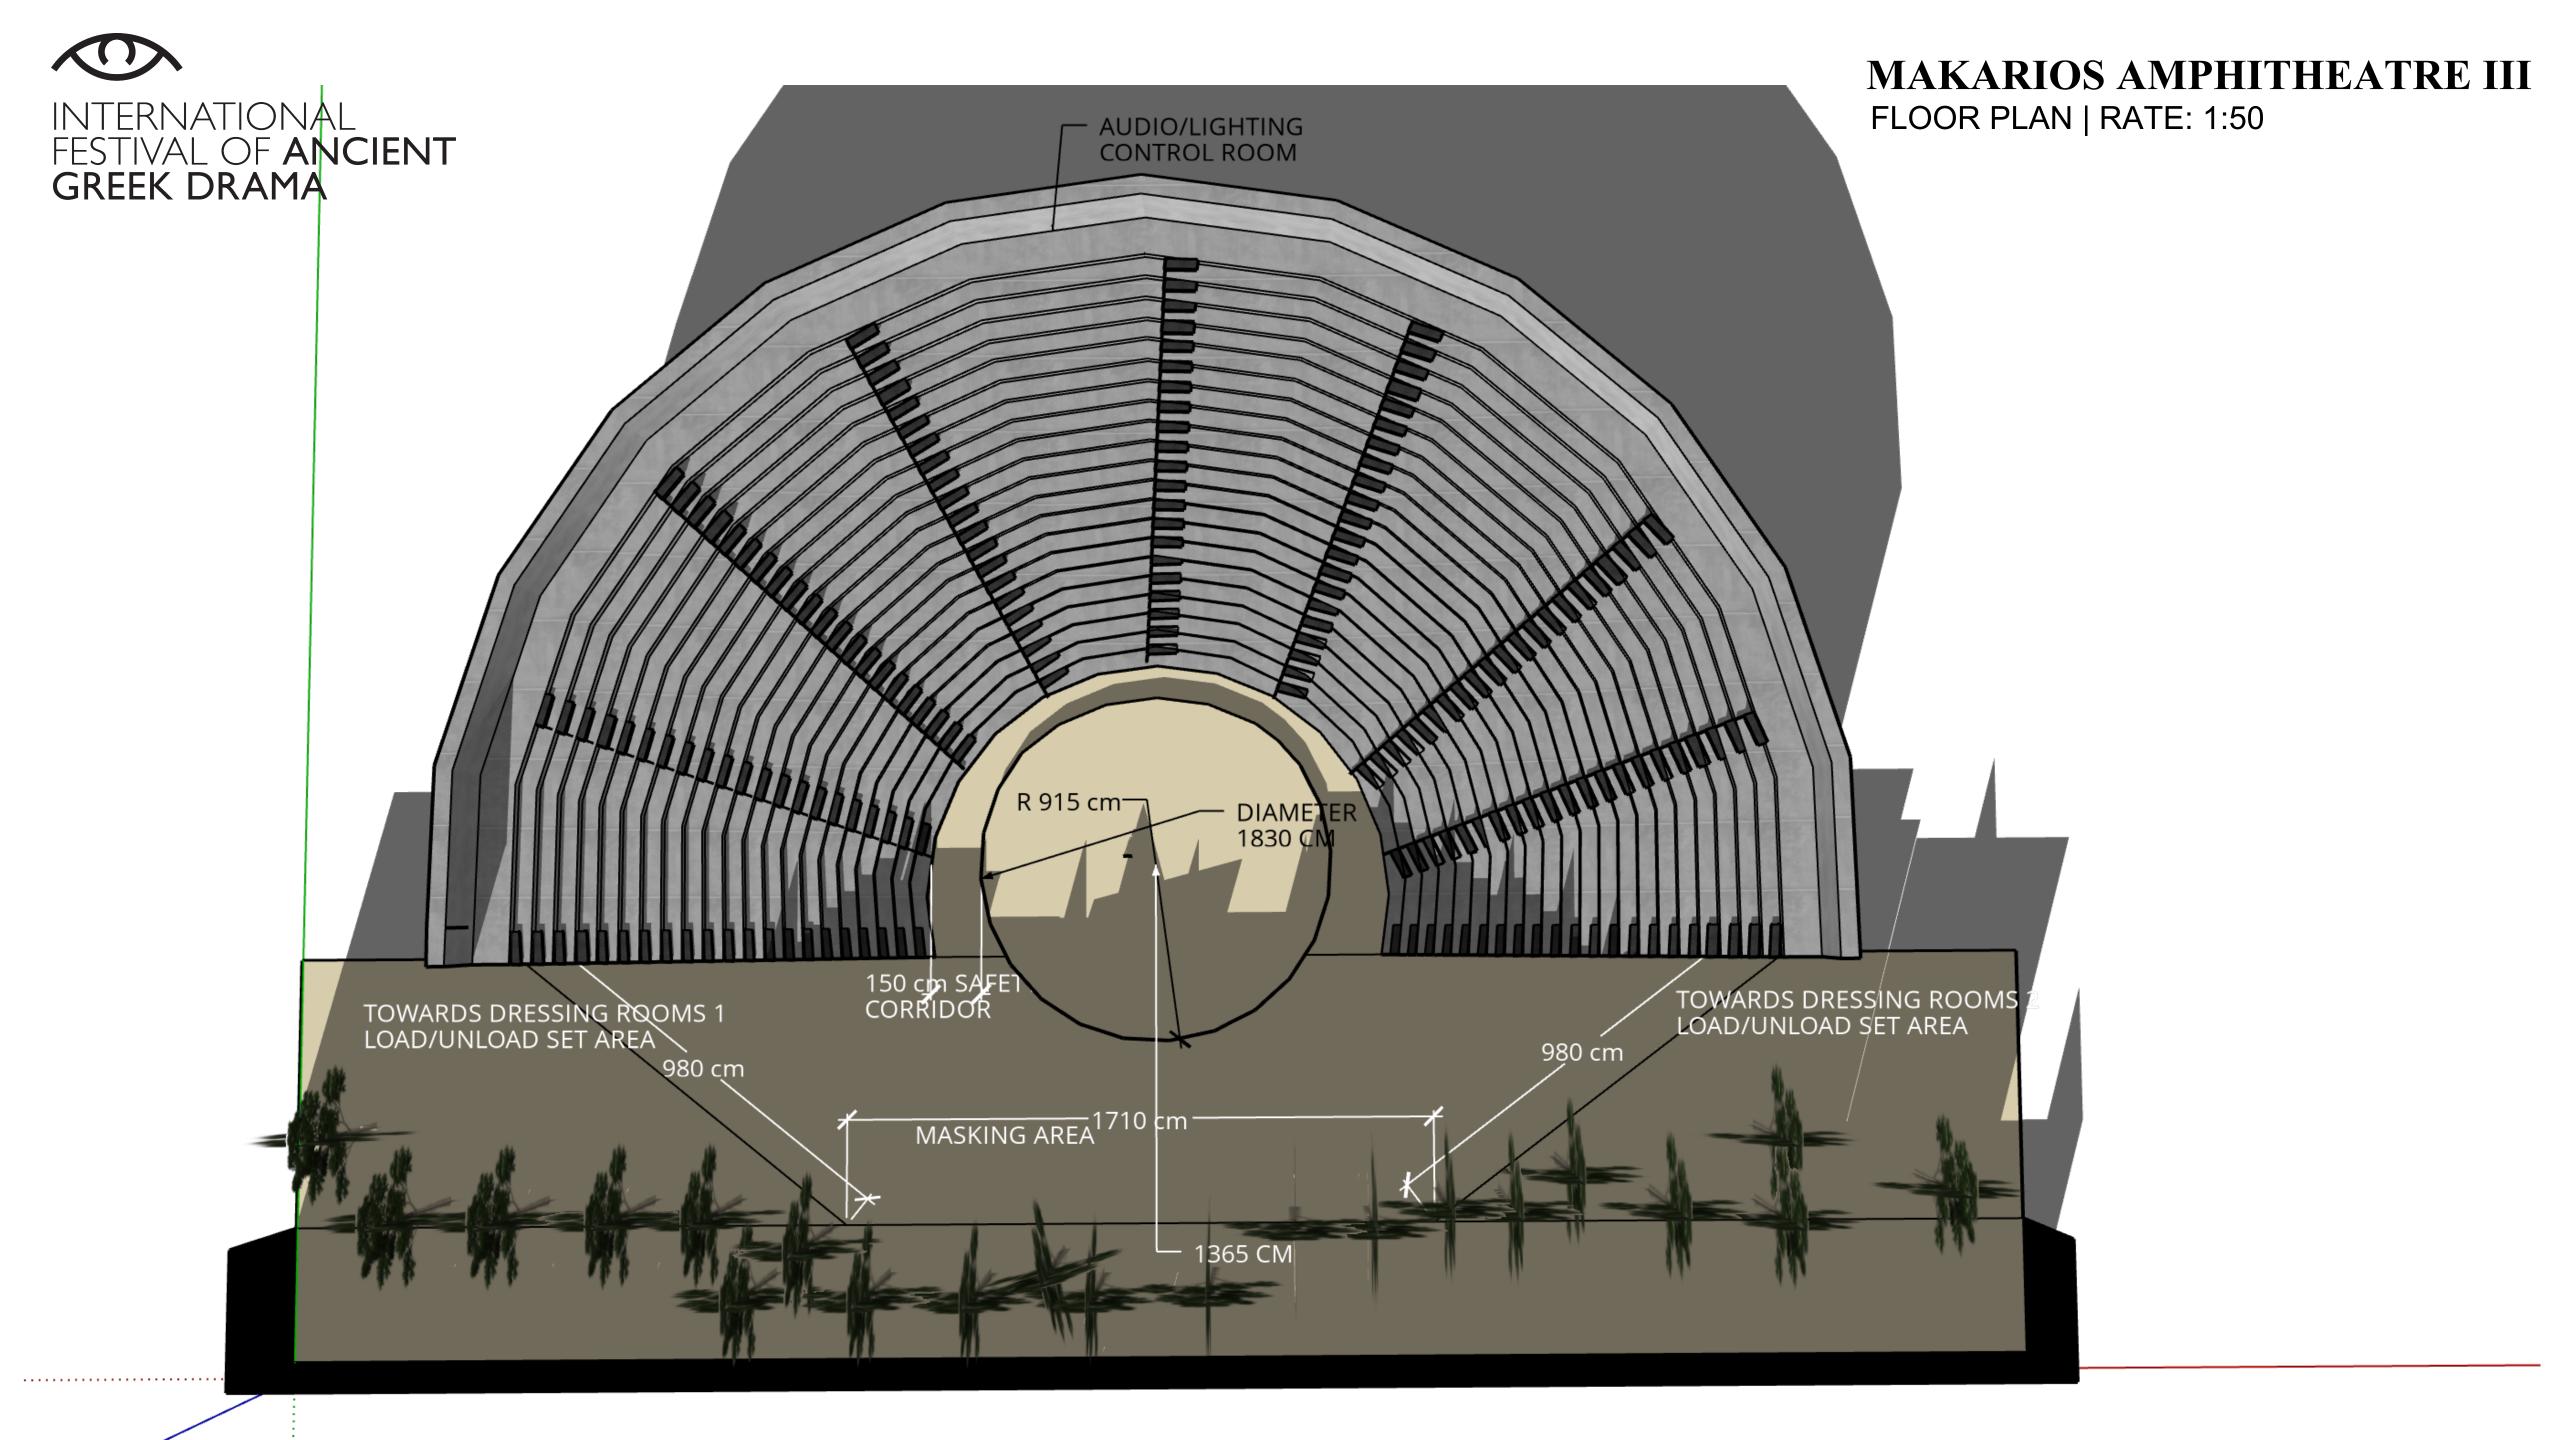

## **SEATING**

There is a ranked auditorium with a capacity of 1,583 people.

#### CANOPY V

A canopy is covering the entire orchestra and can not be removed. The canopy is made of a light grey canvas fabric material.

### MASKING **V**

There is a masking backdrop of black panels in an area of 17,10x 9,80 A range of trees is located at the front of the masking.

# LIGHTING **V**

Absolute dark is not feasible as this is an open-air venue.

The lighting control position is located at the rear of the auditorium.

Lanterns are rigged as per the supplied diagram.

Additional lanterns can be added according to production needs.

# SOUND **V**

The sound control position is located at the rear of the auditorium.

The control system will be according to the specifications of the show.